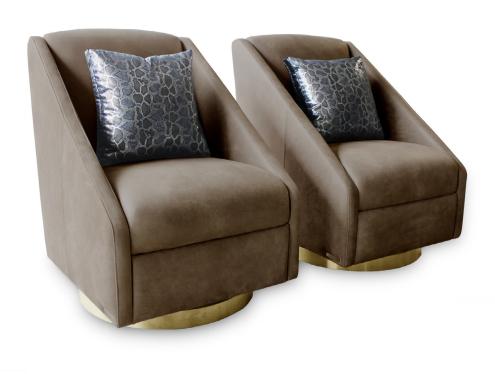

Cirrus Model Specifications

SWIVEL CHAIR 90H x 70W x 88D cm

|        |                      | Frame           |                                                     |                                  |                   |                                  |                  |                                                                |                                          |       | Available as: |  |                    |
|--------|----------------------|-----------------|-----------------------------------------------------|----------------------------------|-------------------|----------------------------------|------------------|----------------------------------------------------------------|------------------------------------------|-------|---------------|--|--------------------|
|        | Frame Material       | Construction    | Seat Suspension                                     | Seat Filling                     | Back Suspension   | Back Filling                     | Scatter Cushions | Plinth/Base                                                    | Metal Finish                             | Other | Leather       |  | Corner/<br>Modular |
| Cirrus | Hardwood/<br>Plywood | Screwed & glued | Serpentine sprung<br>seat with sprung<br>front edge | Fixed seat,<br>foam over springs | Serpentine sprung | Fixed Back, foam<br>over springs |                  | Decorative hoop,<br>with hidden auto-<br>return<br>swivel base | Brushed Brass  Polished Stainless Steel* |       | ~             |  |                    |