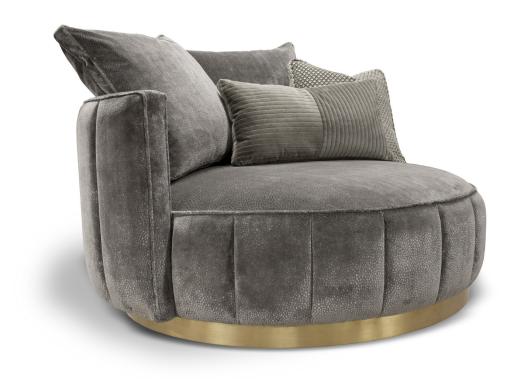

Arco Model Specifications

GRAND SWIVEL CHAIR 93H x 129W x 125D cm

|      | Frame Material       | Frame<br>Construction | Seat Suspension       | Seat Filling                                 | Back Suspension | Back Filling           | Scatter Cushions      | Plinth/Base                                    | Metal Finish                             | Other | Available as: |          |                    |
|------|----------------------|-----------------------|-----------------------|----------------------------------------------|-----------------|------------------------|-----------------------|------------------------------------------------|------------------------------------------|-------|---------------|----------|--------------------|
|      |                      |                       |                       |                                              |                 |                        |                       |                                                |                                          |       | Leather       |          | Corner/<br>Modular |
| Arco | Hardwood/<br>Plywood | Screwed & glued       | Pocket coil<br>sprung | Fixed seat,<br>foam over coil<br>sprung unit | N.A.            | Duck feather<br>Fibre* | Scatters not included | Decorative hoop,<br>with hidden<br>swivel base | Brushed Brass  Polished Stainless Steel* |       | ~             | <b>✓</b> |                    |