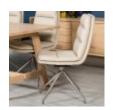

Nobo Swivel - Chair (Brushed Steel and Taupe Faux Leather) (W) 45.5cm x (D) 61.5cm x (H) 92cm

(Truffle Faux Leather) (W) 45.5cm x (D) 61.5cm x (H) 92cm

**Nobo Swivel - Chair** 

Nobo Swivel - Dining Chair (Brushed Steel/Grey Faux Leather) (W) 45.5cm x (D) 61.5cm x (H) 92cm