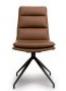

Nobo Swivel - Chair (Brushed Steel and Taupe Faux Leather) (W) 45.5cm x (D) 61.5cm x (H) 92cm

(Truffle Faux Leather) (W) 45.5cm x (D) 61.5cm x (H) 92cm

**Nobo Swivel - Chair** 

Nobo Swivel - Dining Chair (Brushed Steel/Grey Faux Leather) (W) 45.5cm x (D) 61.5cm x (H) 92cm