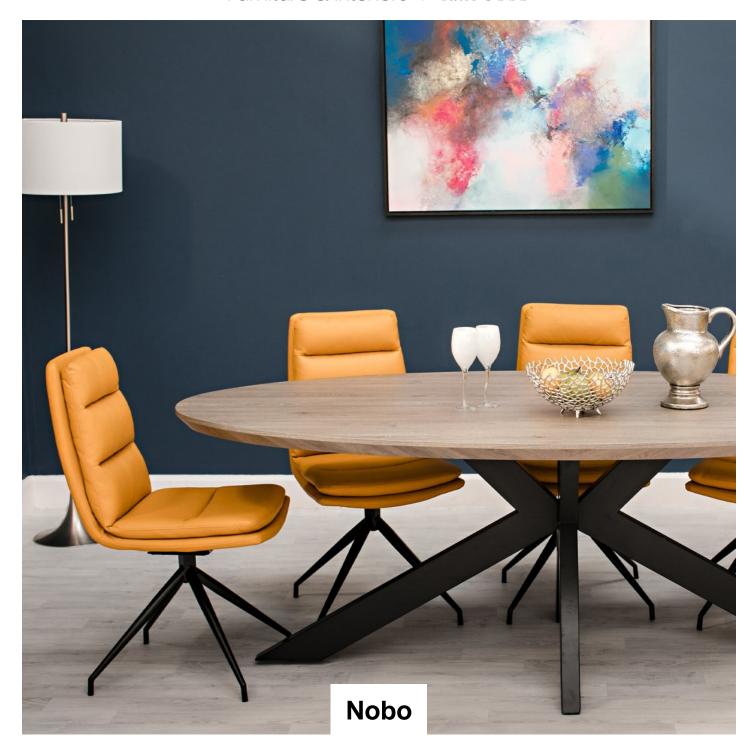

## Roomes

Furniture & Interiors | Since 1888

The stunning Nobo range brings together exquisite comfort and functionality, with its 360 degree swivel feature. This chair likes to be sociable, effortlessly cool and will add an edgy flair to any dining experience. It stands proud on its sun-ray base which is offered in black or stainless steel and comes in a choice of faux leather colours.

Nobo Swivel - Chair (Brushed Steel and Taupe Faux Leather) (W) 45.5cm x (D) 61.5cm x (H) 92cm

(Truffle Faux Leather) (W) 45.5cm x (D) 61.5cm x (H) 92cm

**Nobo Swivel - Chair** 

Nobo Swivel - Dining Chair (Brushed Steel/Grey Faux Leather) (W) 45.5cm x (D) 61.5cm x (H) 92cm

Nobo Swivel - Dining Chair (Ochre Faux Leather) (W) 45.5cm x (D) 61.5cm x (H) 92cm

Nobo Swivel -Dining Chair (Tan Faux Leather) (W) 45.5cm x (D) 61.5cm x (H) 92cm

Nobo Swivel - Dining Chair (Taupe Faux Leather) (W) 45.5cm x (D) 61.5cm x (H) 92cm