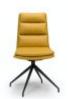

Nobo Swivel - Dining Chair (Ochre Faux Leather) (W) 45.5cm x (D) 61.5cm x (H) 92cm

Nobo Swivel -Dining Chair (Tan Faux Leather) (W) 45.5cm x (D) 61.5cm x (H) 92cm

Nobo Swivel - Dining Chair (Taupe Faux Leather) (W) 45.5cm x (D) 61.5cm x (H) 92cm