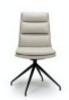

Nobo Swivel - Dining Chair (Ochre Faux Leather) (W) 45.5cm x (D) 61.5cm x (H) 92cm

Nobo Swivel -Dining Chair (Tan Faux Leather) (W) 45.5cm x (D) 61.5cm x (H) 92cm

Nobo Swivel - Dining Chair (Taupe Faux Leather) (W) 45.5cm x (D) 61.5cm x (H) 92cm