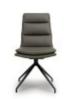

Nobo Swivel - Chair (Brushed Steel and Taupe Faux Leather) (W) 45.5cm x (D) 61.5cm x (H) 92cm

(Truffle Faux Leather) (W) 45.5cm x (D) 61.5cm x (H) 92cm

**Nobo Swivel - Chair** 

Nobo Swivel - Dining Chair (Brushed Steel/Grey Faux Leather) (W) 45.5cm x (D) 61.5cm x (H) 92cm

Nobo Swivel - Dining Chair (Ochre Faux Leather) (W) 45.5cm x (D) 61.5cm x (H) 92cm

Nobo Swivel -Dining Chair (Tan Faux Leather) (W) 45.5cm x (D) 61.5cm x (H) 92cm

Nobo Swivel - Dining Chair (Taupe Faux Leather) (W) 45.5cm x (D) 61.5cm x (H) 92cm