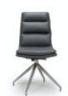

Nobo Swivel - Chair (Brushed Steel and Taupe Faux Leather) (W) 45.5cm x (D) 61.5cm x (H) 92cm

(Truffle Faux Leather) (W) 45.5cm x (D) 61.5cm x (H) 92cm

**Nobo Swivel - Chair** 

Nobo Swivel - Dining Chair (Brushed Steel/Grey Faux Leather) (W) 45.5cm x (D) 61.5cm x (H) 92cm