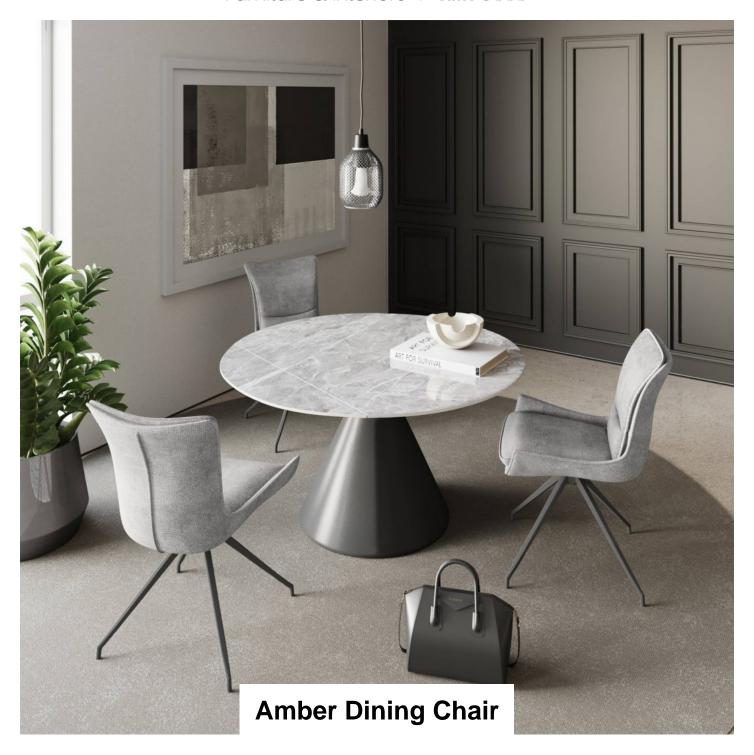

## Roomes

Furniture & Interiors | Since 1888

The Amber Swivel Dining Chair offers a unique 360-degree rebound swivel mechanism, allowing for a dynamic and flexible seating experience. The sumptuous fabric enhances both the look and feel of the chair, while the contoured padded backrest and cushioned seat pad ensure optimal comfort. The sleek design is complemented by grey powder-coated spider legs, adding a touch of modern elegance.

Amber - Dining Chair (Grey) (W) 56cm x (D) 66.5cm x (H) 92cm

Amber - Dining Chair (Mink) (W) 56cm x (D) 66.5cm x (H) 92cm

0% APR Credit Available\* | Price Promise | Service Pledge

\*Interest Free Credit available on all orders over £1000 subject to age and status. Written details available on