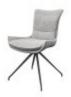

## Roomes

Furniture & Interiors | Since 1888

The Amber Swivel Dining Chair offers a unique 360-degree rebound swivel mechanism, allowing for a dynamic and flexible seating experience. The sumptuous fabric enhances both the look and feel of the chair, while the contoured padded backrest and cushioned seat pad ensure optimal comfort. The sleek design is complemented by grey powder-coated spider legs, adding a touch of modern elegance.

Amber - Dining Chair (Grey) (W) 56cm x (D) 66.5cm x (H) 92cm

Amber - Dining Chair (Mink) (W) 56cm x (D) 66.5cm x (H) 92cm

0% APR Credit Available\* | Price Promise | Service Pledge

\*Interest Free Credit available on all orders over £1000 subject to age and status. Written details available on