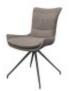

## Roomes

Furniture & Interiors | Since 1888

The Amber Swivel Dining Chair offers a unique 360-degree rebound swivel mechanism, allowing for a dynamic and flexible seating experience. The sumptuous fabric enhances both the look and feel of the chair, while the contoured padded backrest and cushioned seat pad ensure optimal comfort. The sleek design is complemented by grey powder-coated spider legs, adding a touch of modern elegance.

Amber - Dining Chair (Grey) (W) 56cm x (D) 66.5cm x (H) 92cm

Amber - Dining Chair (Mink) (W) 56cm x (D) 66.5cm x (H) 92cm

0% APR Credit Available\* | Price Promise | Service Pledge

\*Interest Free Credit available on all orders over £1000 subject to age and status. Written details available on