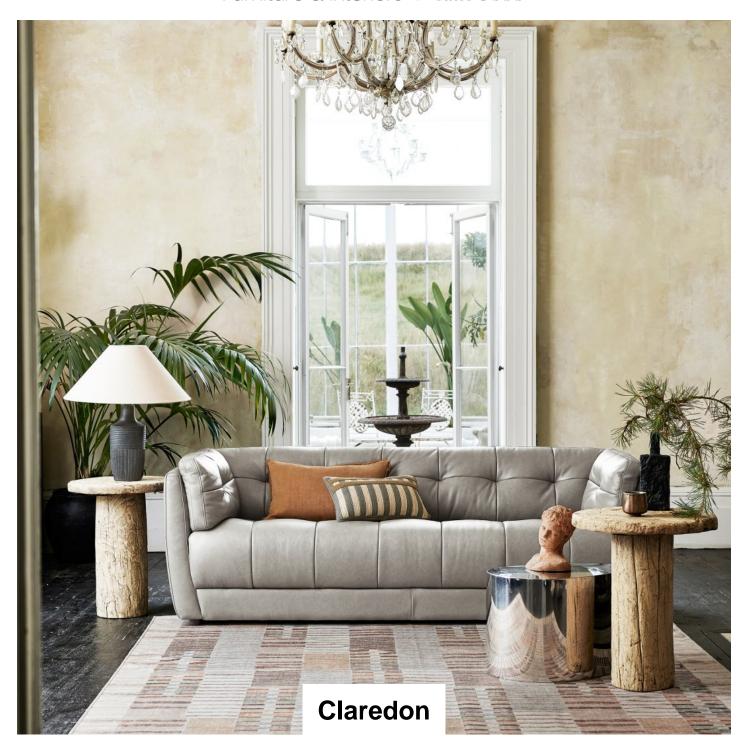

## Roomes

Furniture & Interiors | Since 1888

This modern and compact range is perfect for creating a balanced and comfortable living room. A lifetime frame guarantee, non sag serpentine springs and sumptuous padding all over make it a durable choice.

**Chair** (W) 117cm x (D) 104cm x (H) 80cm

Three Seater Sofa (W) 208cm x (D) 104cm x (H) 80cm

**Two Seater Sofa** (W) 175cm x (D) 104cm x (H) 80cm

Four Seater Sofa (W) 234cm x (D) 104cm x (H) 80cm

0% APR Credit Available\* | Price Promise | Service Pledge
\*Interest Free Credit available on all orders over £1000 subject to age and status. Written details available on