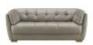

**Chair** (W) 117cm x (D) 104cm x (H) 80cm

Three Seater Sofa (W) 208cm x (D) 104cm x (H) 80cm

**Two Seater Sofa** (W) 175cm x (D) 104cm x (H) 80cm

Four Seater Sofa (W) 234cm x (D) 104cm x (H) 80cm

0% APR Credit Available\* | Price Promise | Service Pledge
\*Interest Free Credit available on all orders over £1000 subject to age and status. Written details available on