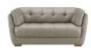

**Chair** (W) 117cm x (D) 104cm x (H) 80cm

Three Seater Sofa (W) 208cm x (D) 104cm x (H) 80cm

**Two Seater Sofa** (W) 175cm x (D) 104cm x (H) 80cm

Four Seater Sofa (W) 234cm x (D) 104cm x (H) 80cm

0% APR Credit Available\* | Price Promise | Service Pledge
\*Interest Free Credit available on all orders over £1000 subject to age and status. Written details available on