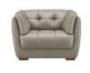

**Chair** (W) 117cm x (D) 104cm x (H) 80cm

Three Seater Sofa (W) 208cm x (D) 104cm x (H) 80cm

**Two Seater Sofa** (W) 175cm x (D) 104cm x (H) 80cm

Four Seater Sofa (W) 234cm x (D) 104cm x (H) 80cm

0% APR Credit Available\* | Price Promise | Service Pledge
\*Interest Free Credit available on all orders over £1000 subject to age and status. Written details available on