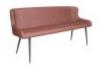

**Bench (Tan Faux** Leather) (W) 161cm x (D) 61cm (W) 134cm x (D) 41cm x (H) 81cm

Three Door Sideboard x (H) 81cm

0% APR Credit Available\* | Price Promise | Service Pledge

\*Interest Free Credit available on all orders over £1000 subject to age and status. Written details available on request.