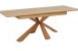

**Extending Dining** Table (Metal Base) (W) 160cm x (D) 90cm x (H) 77cm

**Extending Dining** Table (Wooden Base) (W) 160cm x (D) 90cm x (H) 77cm

**Fixed Top Dining** Table (Metal Base) (W) 180cm x (D) 90cm x (H) 77cm