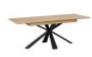

**Extending Dining** Table (Metal Base) (W) 160cm x (D) 90cm x (H) 77cm

**Extending Dining** Table (Wooden Base) (W) 160cm x (D) 90cm x (H) 77cm

**Fixed Top Dining** Table (Metal Base) (W) 180cm x (D) 90cm x (H) 77cm