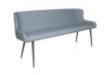

**Bench (Bottle Green** Faux Leather) (W) 161cm x (D) 61cm

x (H) 81cm

**Bench (Slate Grey** Faux Leather) (W) 161cm x (D) 61cm x (H) 81cm

**Fixed Top Dining** 

Table (Wooden Base)

(W) 180cm x (D) 90cm

x (H) 77cm