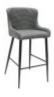

x (H) 101cm

Bar Stool (Bottle **Bar Stool (Slate** Green Faux Leather) **Grey Faux Leather)** (W) 47cm x (D) 51cm (W) 47cm x (D) 51cm x (H) 101cm

Bar Stool (Tan Faux Leather) (W) 47cm x (D) 51cm x (H) 101cm