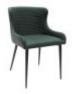

**Dining Chair (Bottle** Green Faux Leather) (W) 53cm x (D) 59cm x (H) 82cm

**Dining Chair (Slate** Grey Faux Leather) (W) 53cm x (D) 59cm x (H) 82cm

**Dining Chair (Tan** Faux Leather) (W) 53cm x (D) 59cm x (H) 82cm