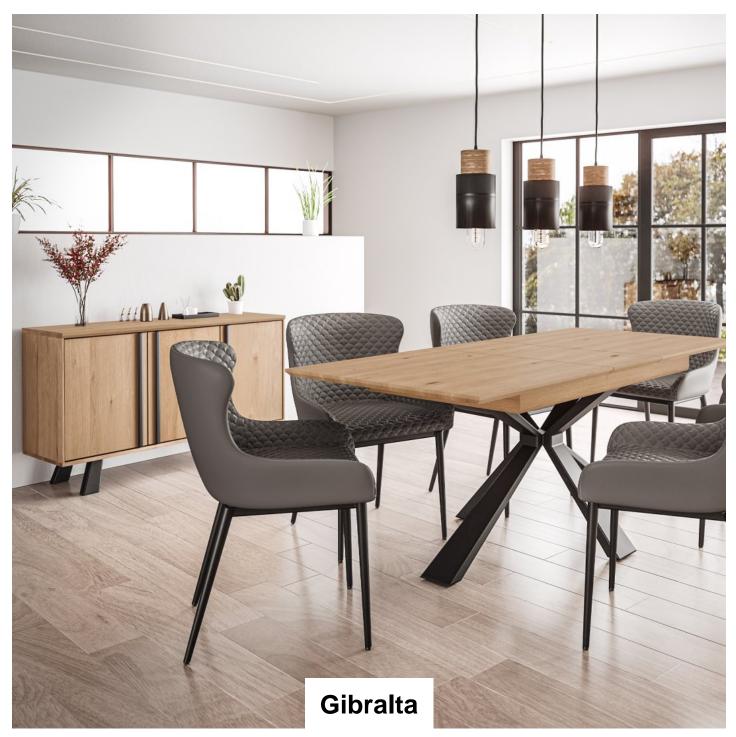

**Extending Dining** Table (Metal Base) (W) 160cm x (D) 90cm x (H) 77cm

**Extending Dining** Table (Wooden Base) (W) 160cm x (D) 90cm x (H) 77cm

**Fixed Top Dining** Table (Metal Base) (W) 180cm x (D) 90cm x (H) 77cm