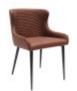

**Dining Chair (Bottle** Green Faux Leather) (W) 53cm x (D) 59cm x (H) 82cm

**Dining Chair (Slate** Grey Faux Leather) (W) 53cm x (D) 59cm x (H) 82cm

**Dining Chair (Tan** Faux Leather) (W) 53cm x (D) 59cm x (H) 82cm