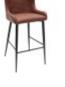

x (H) 101cm

Bar Stool (Bottle **Bar Stool (Slate** Green Faux Leather) **Grey Faux Leather)** (W) 47cm x (D) 51cm (W) 47cm x (D) 51cm x (H) 101cm

Bar Stool (Tan Faux Leather) (W) 47cm x (D) 51cm x (H) 101cm