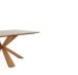

**Extending Dining** Table (Metal Base) (W) 160cm x (D) 90cm x (H) 77cm

**Extending Dining** Table (Wooden Base) (W) 160cm x (D) 90cm x (H) 77cm

**Fixed Top Dining** Table (Metal Base) (W) 180cm x (D) 90cm x (H) 77cm