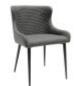

**Dining Chair (Bottle** Green Faux Leather) (W) 53cm x (D) 59cm x (H) 82cm

**Dining Chair (Slate** Grey Faux Leather) (W) 53cm x (D) 59cm x (H) 82cm

**Dining Chair (Tan** Faux Leather) (W) 53cm x (D) 59cm x (H) 82cm