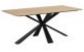

**Extending Dining** Table (Metal Base) (W) 160cm x (D) 90cm x (H) 77cm

**Extending Dining** Table (Wooden Base) (W) 160cm x (D) 90cm x (H) 77cm

**Fixed Top Dining** Table (Metal Base) (W) 180cm x (D) 90cm x (H) 77cm