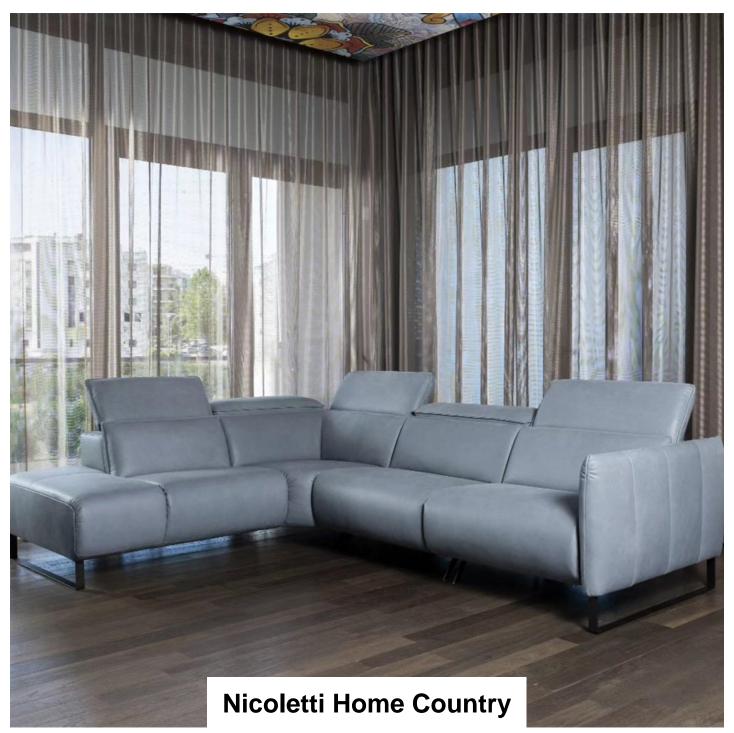

The COUNTRY sofa brings a distinctive style that blends modern elegance with exceptional comfort. Its sleek, defined armrests, streamlined backrest, and contemporary metal feet create a striking silhouette, beautifully balanced by the plush, soft padding. This harmonious design makes COUNTRY the perfect statement piece, effortlessly becoming the focal point of any room.

Right Hand Facing Chaise Sofa (W) 240cm x (D) 162cm x (H) 80cm

**Corner Group** (W) 229cm x (D) 185cm x (H) 80cm

Left Hand Facing Chaise Sofa (W) 240cm x (D) 162cm x (H) 80cm

2 Seater Sofa (W) 170cm x (D) 113cm x (H) 80cm