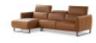

The COUNTRY sofa brings a distinctive style that blends modern elegance with exceptional comfort. Its sleek, defined armrests, streamlined backrest, and contemporary metal feet create a striking silhouette, beautifully balanced by the plush, soft padding. This harmonious design makes COUNTRY the perfect statement piece, effortlessly becoming the focal point of any room.

Right Hand Facing Chaise Sofa (W) 240cm x (D) 162cm x (H) 80cm

**Corner Group** (W) 229cm x (D) 185cm x (H) 80cm

Left Hand Facing Chaise Sofa (W) 240cm x (D) 162cm x (H) 80cm

2 Seater Sofa (W) 170cm x (D) 113cm x (H) 80cm