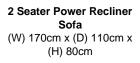

Right Hand Facing Chaise Sofa (W) 240cm x (D) 162cm x (H) 80cm

**Corner Group** (W) 229cm x (D) 185cm x (H) 80cm

Left Hand Facing Chaise Sofa (W) 240cm x (D) 162cm x (H) 80cm

2 Seater Sofa (W) 170cm x (D) 113cm x (H) 80cm