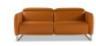

The COUNTRY sofa brings a distinctive style that blends modern elegance with exceptional comfort. Its sleek, defined armrests, streamlined backrest, and contemporary metal feet create a striking silhouette, beautifully balanced by the plush, soft padding. This harmonious design makes COUNTRY the perfect statement piece, effortlessly becoming the focal point of any room.

Right Hand Facing Chaise Sofa (W) 240cm x (D) 162cm x (H) 80cm

**Corner Group** (W) 229cm x (D) 185cm x (H) 80cm

Left Hand Facing Chaise Sofa (W) 240cm x (D) 162cm x (H) 80cm

2 Seater Sofa (W) 170cm x (D) 113cm x (H) 80cm