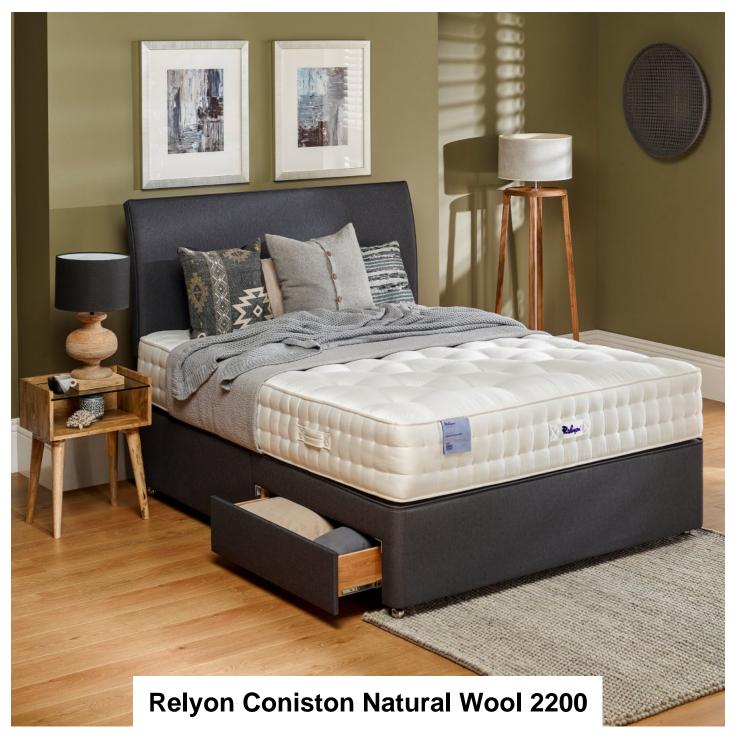

This hand crafted no turn mattress combines sensuous softness of natural wool with a satisfyingly supportive feel. Warm in winter and cool in summer, it will enhance the quality of your sleep.

## Relyon Coniston Natural - Mattress and Divan Set

(W) 150cm x - 150cm No Drawers Fabric A
(W) 180cm x - 180cm No Drawers Fabric A
(W) 90cm x - 90cm No Drawers Fabric B
(W) 120cm x - 120cm No Drawers Fabric B
(W) 135cm x - 135cm No Drawers Fabric B