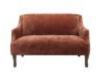

## Roomes

Furniture & Interiors | Since 1888

Introducing the Laura Collection, a beautifully designed range that includes a 2 seat sofa and an accent chair. This collection is crafted with a solid beech frame and high-density foam, enveloped in luxurious Dacron padding, offering sumptuous comfort throughout. Each piece features hand-studded arms, tastefully spaced to provide a modern twist, ensuring the Laura Collection will enhance any space. The interlaced elastic webbed seat and non-sag serpentine-sprung back deliver exceptional support and durability. The collection also boasts hand-carved wooden legs, adding an elegant touch to its sturdy construction.

**Chair** (W) 66cm x (D) 84cm x (H) 79cm

**2 Seater Sofa** (W) 122cm x (D) 84cm x (H) 79cm

0% APR Credit Available\* | Price Promise | Service Pledge

\*Interest Free Credit available on all orders over £1000 subject to age and status. Written details available on request.