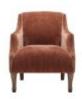

## Roomes

Furniture & Interiors | Since 1888

Introducing the Laura Collection, a beautifully designed range that includes a 2 seat sofa and an accent chair. This collection is crafted with a solid beech frame and high-density foam, enveloped in luxurious Dacron padding, offering sumptuous comfort throughout. Each piece features hand-studded arms, tastefully spaced to provide a modern twist, ensuring the Laura Collection will enhance any space. The interlaced elastic webbed seat and non-sag serpentine-sprung back deliver exceptional support and durability. The collection also boasts hand-carved wooden legs, adding an elegant touch to its sturdy construction.

**Chair** (W) 66cm x (D) 84cm x (H) 79cm

**2 Seater Sofa** (W) 122cm x (D) 84cm x (H) 79cm

0% APR Credit Available\* | Price Promise | Service Pledge

\*Interest Free Credit available on all orders over £1000 subject to age and status. Written details available on request.