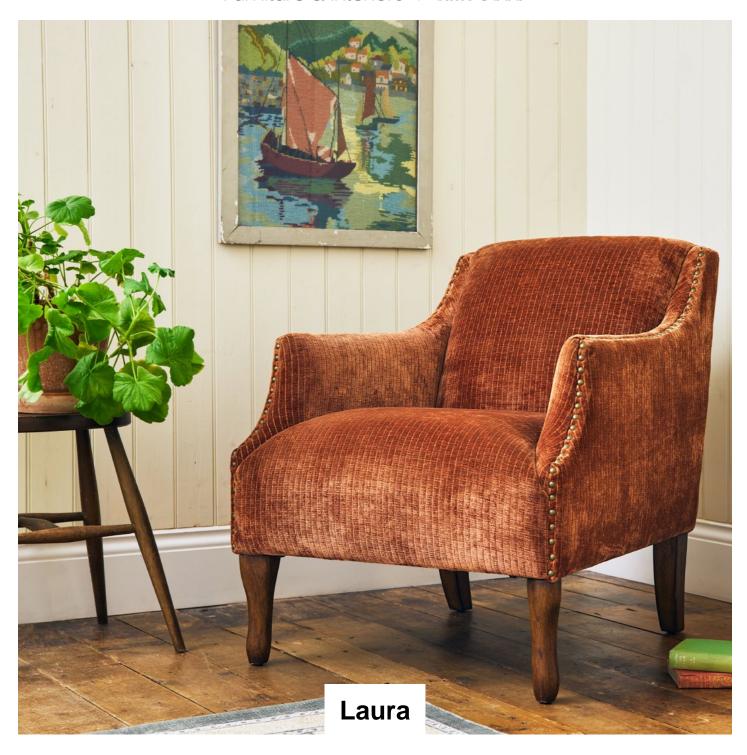

## Roomes

Furniture & Interiors | Since 1888

Introducing the Laura Collection, a beautifully designed range that includes a 2 seat sofa and an accent chair. This collection is crafted with a solid beech frame and high-density foam, enveloped in luxurious Dacron padding, offering sumptuous comfort throughout. Each piece features hand-studded arms, tastefully spaced to provide a modern twist, ensuring the Laura Collection will enhance any space. The interlaced elastic webbed seat and non-sag serpentine-sprung back deliver exceptional support and durability. The collection also boasts hand-carved wooden legs, adding an elegant touch to its sturdy construction.

Built with FSC-certified timber and backed by a lifetime frame guarantee, the Laura Collection demonstrates a commitment to using only the finest materials and skilled craftsmanship. All seats and sofas are custom-made, ensuring every piece remains sophisticated and enduring.