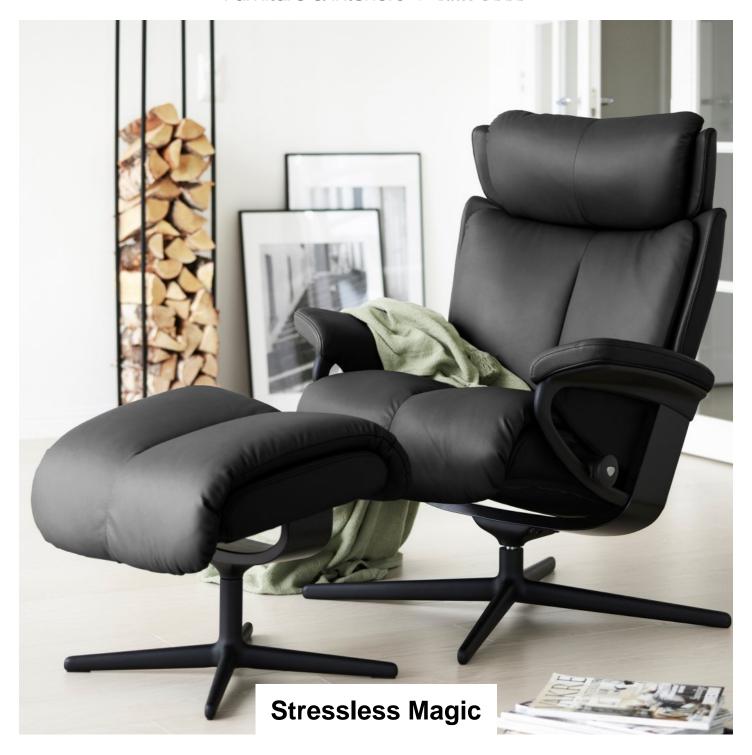

## Roomes

Furniture & Interiors | Since 1888

We dare to say it; Stressless Magic is our softest chair. We designed this chair with one thing in mind: Absolute comfort. Nothing has been spared on achieving maximum sitting comfort. The magic lies in the shape of the seat and back, which literally envelopes you and gives your body support in all the right places. The comfortable neck rest can be adjusted up to 10 cm to support users with a longer back.

**Power Recliner** Chair

**Recliner Chair with Footstool** (Classic Base)

**Recliner Chair with Footstool** (Cross Base)

**Recliner Chair with Footstool** (Signature Base)

0% APR Credit Available\* | Price Promise | Service Pledge