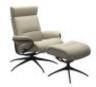

Embracing comfort. Stressless Tokyo has a slim back with a comfortable and soft padded cushion. Add the well known Stressless features and you get a modern looking recliner with sublime comfort. Available as both high back with an adjustable neck cushion, a low back and back with a comfortable head rest that can be adjusted up to 10 cm.

High Back Recliner Chair with Footstool (Star Base)

Recliner Chair with Footstool and Adjustable Headrest (Star Base)

www.roomes.co.uk

**0% APR Credit Available\*** | **Price Promise** | **Service Pledge** \*Interest Free Credit available on all orders over £1000 subject to age and status. Written details available on