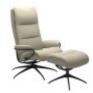

Embracing comfort. Stressless Tokyo has a slim back with a comfortable and soft padded cushion. Add the well known Stressless features and you get a modern looking recliner with sublime comfort. Available as both high back with an adjustable neck cushion, a low back and back with a comfortable head rest that can be adjusted up to 10 cm.

High Back Recliner Chair with Footstool (Star Base)

Recliner Chair with Footstool and Adjustable Headrest (Star Base)

www.roomes.co.uk

**0% APR Credit Available\*** | **Price Promise** | **Service Pledge** \*Interest Free Credit available on all orders over £1000 subject to age and status. Written details available on