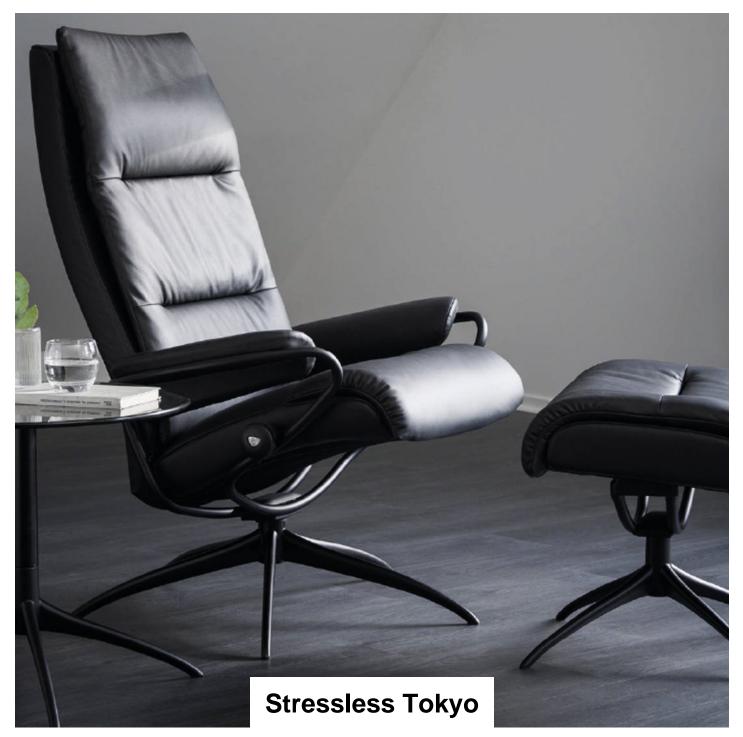

Embracing comfort. Stressless Tokyo has a slim back with a comfortable and soft padded cushion. Add the well known Stressless features and you get a modern looking recliner with sublime comfort. Available as both high back with an adjustable neck cushion, a low back and back with a comfortable head rest that can be adjusted up to 10 cm.

High Back Recliner Chair with Footstool (Star Base)

Recliner Chair with Footstool and Adjustable Headrest (Star Base)

www.roomes.co.uk

**0% APR Credit Available\*** | **Price Promise** | **Service Pledge** \*Interest Free Credit available on all orders over £1000 subject to age and status. Written details available on