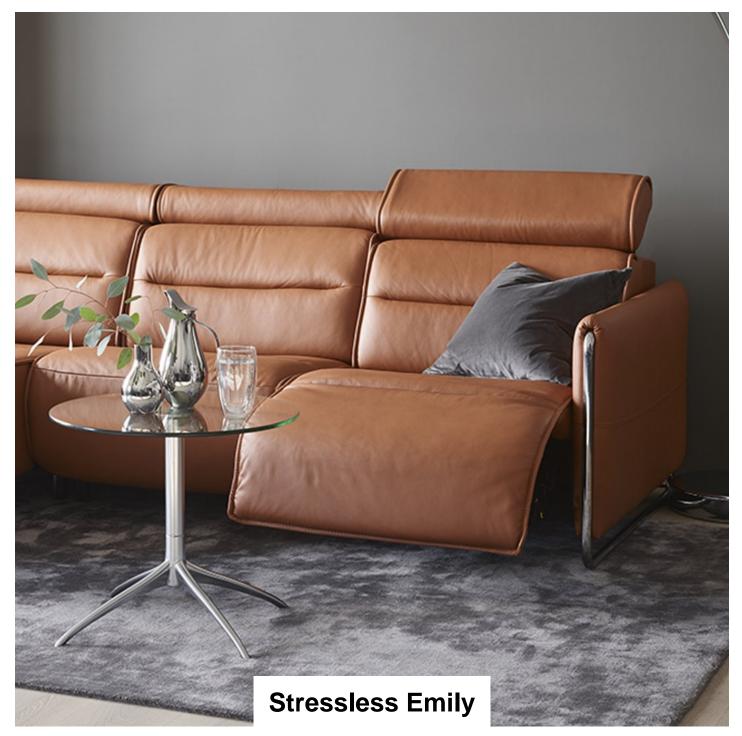

Sleek lines with a modern look give Stressless Emily an embracing appearance. The contemporary design of the soft enveloping cushions invite you to sit down and relax. All seat modules come with an adjustable headrest. Either with fixed seat-back or fitted with motors for personal adjustment of back and leg support.