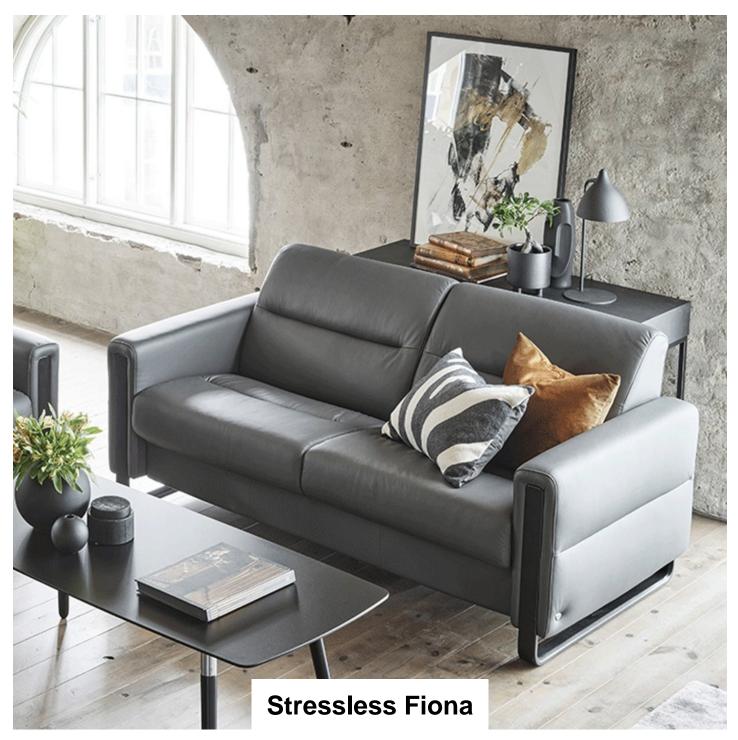

Stressless® Fiona is a modern and clean design with neat proportions. Classic in its beautiful simple lines, with elegant details in wood on the armrests, the sloping back features a fine horizontally stitched detail for a truly unique look.