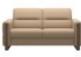

Stressless® Fiona is a modern and clean design with neat proportions. Classic in its beautiful simple lines, with elegant details in wood on the armrests, the sloping back features a fine horizontally stitched detail for a truly unique look.

2 Seat Sofa (Wood Arm)

2 Seat Sofa (Upholstered Arm)

2.5 Seat Sofa (Wood Arm)

3 Seat Sofa (Upholstered Arm) 3 Seat Sofa (Wood Arm) 2.5 Seat Sofa (Upholstered Arm)

\*Interest Free Credit available on all orders over £1000 subject to age and status. Written details available on request.