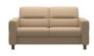

Stressless® Fiona is a modern and clean design with neat proportions. Classic in its beautiful simple lines, with elegant details in wood on the armrests, the sloping back features a fine horizontally stitched detail for a truly unique look.

2 Seat Sofa (Wood Arm)

2 Seat Sofa (Upholstered Arm)

2.5 Seat Sofa (Wood Arm)

3 Seat Sofa (Upholstered Arm) 3 Seat Sofa (Wood Arm) 2.5 Seat Sofa (Upholstered Arm)

\*Interest Free Credit available on all orders over £1000 subject to age and status. Written details available on request.