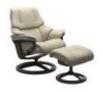

## Roomes Furniture & Interiors | Since 1888

The over pads filled with soft foam and height adjustable neck support has made the Stressless Reno into one of our alltime favourites. It has become the symbol of what a great recliner should be; a comfortable, thought through and durable piece of furniture which gives you that great Stressless experience year after year.

Power Recliner Chair (Dual Motor)

Recliner Chair with Footstool (Classic Base) (W) 88cm x (D) 78cm x (H) 98cm

Recliner Chair with Footstool (Cross Base)

Recliner Chair with Footstool (Signature Base) (W) 92cm x (D) 80cm x (H) 100cm