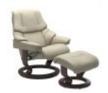

Power Recliner Chair (Dual Motor)

Recliner Chair with Footstool (Classic Base) (W) 88cm x (D) 78cm x (H) 98cm

Recliner Chair with Footstool (Cross Base)

Recliner Chair with Footstool (Signature Base) (W) 92cm x (D) 80cm x (H) 100cm