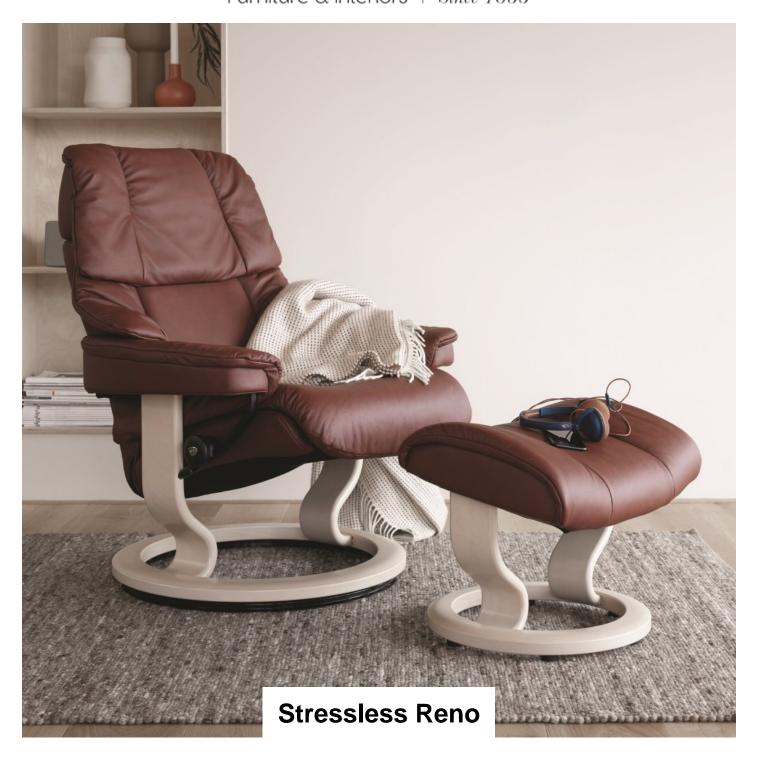

## Roomes Furniture & Interiors | Since 1888

The over pads filled with soft foam and height adjustable neck support has made the Stressless Reno into one of our alltime favourites. It has become the symbol of what a great recliner should be; a comfortable, thought through and durable piece of furniture which gives you that great Stressless experience year after year.