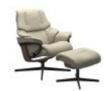

Power Recliner Chair (Dual Motor)

Recliner Chair with Footstool (Classic Base) (W) 88cm x (D) 78cm x (H) 98cm

Recliner Chair with Footstool (Cross Base)

Recliner Chair with Footstool (Signature Base) (W) 92cm x (D) 80cm x (H) 100cm