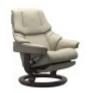

Power Recliner Chair (Dual Motor)

Recliner Chair with Footstool (Classic Base) (W) 88cm x (D) 78cm x (H) 98cm

Recliner Chair with Footstool (Cross Base)

Recliner Chair with Footstool (Signature Base) (W) 92cm x (D) 80cm x (H) 100cm