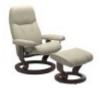

Everybody deserves a soft place to land. Stressless Consul is a classic recliner. It fits easily into any home and will always give you a warm welcome. Like all other Stressless recliners it contains the world renowned Stressless functionality and you become one with the chair the minute you sit down.

Recliner Chair and Footstool (Classic Base) (W) 76cm x (D) 71cm x (H) 100cm

Recliner Chair and Footstool (Cross Base)

Recliner Chair and Footstool (Signature Base) (W) 82cm x (D) 72cm x (H) 102cm

www.roomes.co.uk