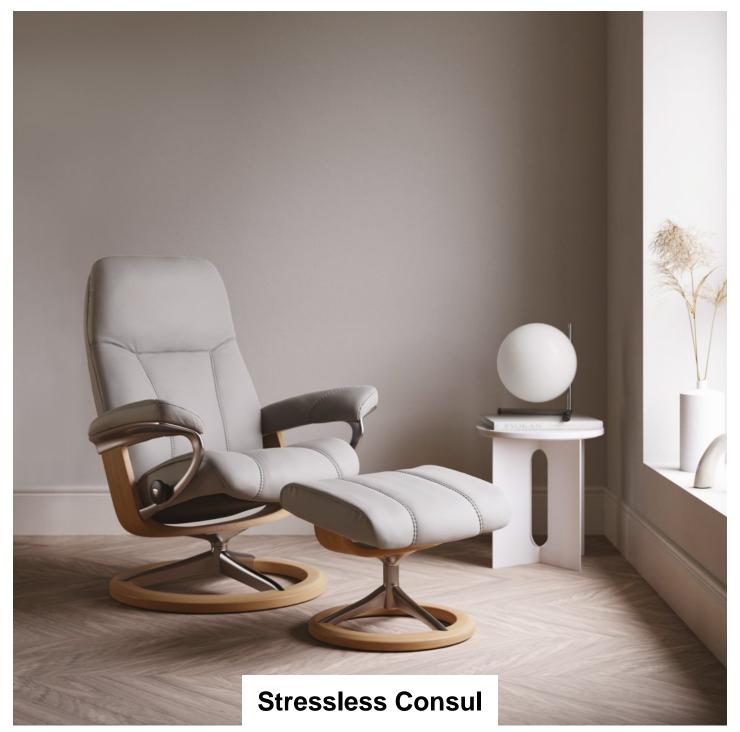

Everybody deserves a soft place to land. Stressless Consul is a classic recliner. It fits easily into any home and will always give you a warm welcome. Like all other Stressless recliners it contains the world renowned Stressless functionality and you become one with the chair the minute you sit down.

Recliner Chair and Footstool (Classic Base) (W) 76cm x (D) 71cm x (H) 100cm

Recliner Chair and Footstool (Cross Base)

Recliner Chair and Footstool (Signature Base) (W) 82cm x (D) 72cm x (H) 102cm

www.roomes.co.uk