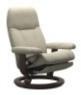

Everybody deserves a soft place to land. Stressless Consul is a classic recliner. It fits easily into any home and will always give you a warm welcome. Like all other Stressless recliners it contains the world renowned Stressless functionality and you become one with the chair the minute you sit down.

Recliner Chair and Footstool (Classic Base) (W) 76cm x (D) 71cm x (H) 100cm

Recliner Chair and Footstool (Cross Base)

Recliner Chair and Footstool (Signature Base) (W) 82cm x (D) 72cm x (H) 102cm

www.roomes.co.uk