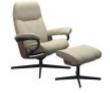

Everybody deserves a soft place to land. Stressless Consul is a classic recliner. It fits easily into any home and will always give you a warm welcome. Like all other Stressless recliners it contains the world renowned Stressless functionality and you become one with the chair the minute you sit down.

Recliner Chair and Footstool (Classic Base) (W) 76cm x (D) 71cm x (H) 100cm

Recliner Chair and Footstool (Cross Base)

Recliner Chair and Footstool (Signature Base) (W) 82cm x (D) 72cm x (H) 102cm

www.roomes.co.uk