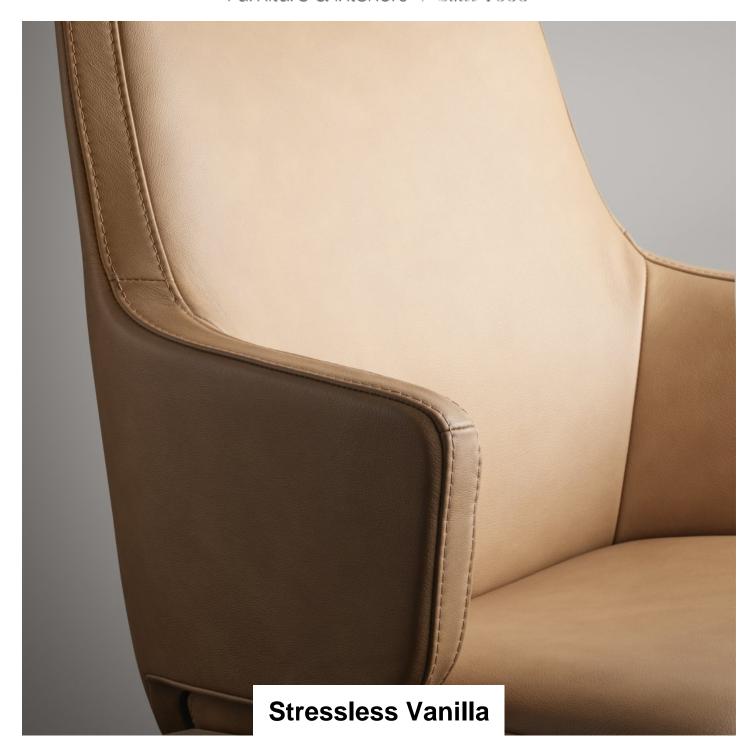

## Roomes Furniture & Interiors | Since 1888

Experience true Stressless® comfort with Stressless® Vanilla. The dining chairs' inviting design, with box edge cushioning and sidewalls that are accentuated by beautiful French seams, makes it perfect for enjoyable moments around the dining table.

The innovative flexibility in the seat and back allows the dining chair to follow the slightest movement of the body. This way you can enjoy the meal even longer.

Low Back Dining Chair with Arms

www.roomes.co.uk