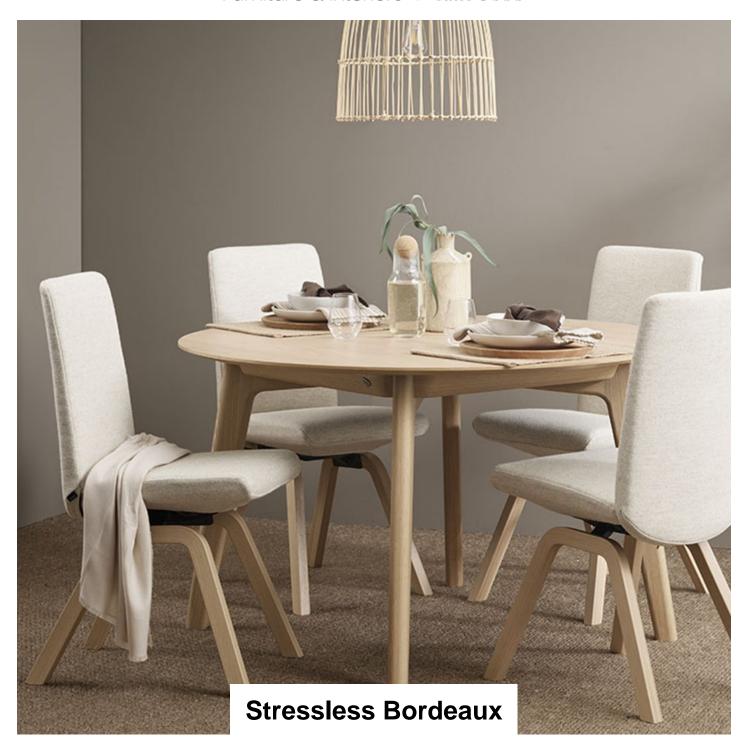

## Roomes

Furniture & Interiors | Since 1888

The clean and modest design of the Stressless® Bordeaux table makes it a natural gathering point in the dining room. For maximum comfort the dining table has thoughtful details such as rounded corners and smart leg placement to fit perfectly with all Stressless® Dining chairs. The table can be expanded with ease with the separate leaf inserts to accommodate larger occasions. The table is available as a circular version including one integrated leaf plus two rectangular sizes with space for two leaf inserts.