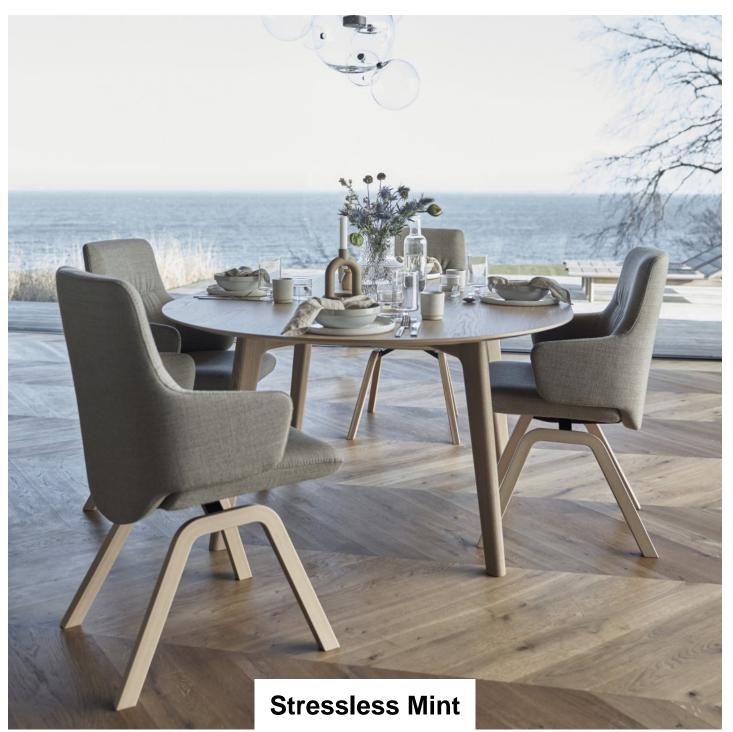

Experience true Stressless® comfort with Stressless® Mint. The dining chairs' soft and inviting design makes it perfect for enjoyable moments around the dining table. The innovative flexibility in the seat and back allows the dining chair to follow the slightest movement of the body. This way you can enjoy the meal even longer. Choose between high and low back, with or without armrests. Put your personal touch on your dining chairs by designing them just the way you want. Choose from the Stressless® range of materials, colours and all our Dining leg types in wood or steel.

Dining Chair with Arms (W) 58cm x (D) 62cm x (H) 92cm

**High Back Dining Chair** 

0% APR Credit Available\* | Price Promise | Service Pledge

\*Interest Free Credit available on all orders over £1000 subject to age and status. Written details available on request.