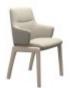

Experience true Stressless® comfort with Stressless® Mint. The dining chairs' soft and inviting design makes it perfect for enjoyable moments around the dining table. The innovative flexibility in the seat and back allows the dining chair to follow the slightest movement of the body. This way you can enjoy the meal even longer. Choose between high and low back, with or without armrests. Put your personal touch on your dining chairs by designing them just the way you want. Choose from the Stressless® range of materials, colours and all our Dining leg types in wood or steel.

Dining Chair with Arms (W) 58cm x (D) 62cm x (H) 92cm

**High Back Dining Chair** 

0% APR Credit Available\* | Price Promise | Service Pledge

\*Interest Free Credit available on all orders over £1000 subject to age and status. Written details available on request.