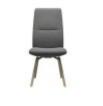

Experience true Stressless® comfort with Stressless® Mint. The dining chairs' soft and inviting design makes it perfect for enjoyable moments around the dining table. The innovative flexibility in the seat and back allows the dining chair to follow the slightest movement of the body. This way you can enjoy the meal even longer. Choose between high and low back, with or without armrests. Put your personal touch on your dining chairs by designing them just the way you want. Choose from the Stressless® range of materials, colours and all our Dining leg types in wood or steel.

Dining Chair with Arms (W) 58cm x (D) 62cm x (H) 92cm

**High Back Dining Chair** 

0% APR Credit Available\* | Price Promise | Service Pledge

\*Interest Free Credit available on all orders over £1000 subject to age and status. Written details available on request.