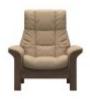

## Roomes

Furniture & Interiors | Since 1888

Gentle curves, padded arms and a supple seat, this sofa is as sleek as the name implies. The Stressless® Buckingham offers an invitation to pure relaxation in a classic design with details in wood. Individually reclining seats and available in high back, which ensures maximum support for the entire body.

**Chair** (W) 103cm x (D) 81cm x (H) 103cm

3 Seat Sofa (W) 230cm x (D) 81cm x (H) 103cm

**2 Seat Sofa** (W) 166cm x (D) 81cm x (H) 103cm

0% APR Credit Available\* | Price Promise | Service Pledge

\*Interest Free Credit available on all orders over £1000 subject to age and status. Written details available on request.