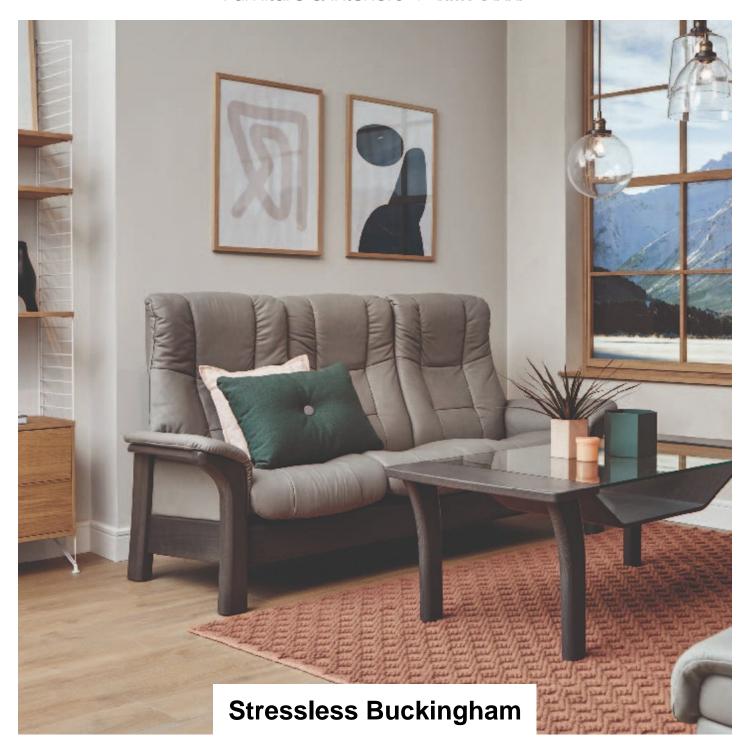

## Roomes

Furniture & Interiors | Since 1888

Gentle curves, padded arms and a supple seat, this sofa is as sleek as the name implies. The Stressless® Buckingham offers an invitation to pure relaxation in a classic design with details in wood. Individually reclining seats and available in high back, which ensures maximum support for the entire body.

**Chair** (W) 103cm x (D) 81cm x (H) 103cm

3 Seat Sofa (W) 230cm x (D) 81cm x (H) 103cm

**2 Seat Sofa** (W) 166cm x (D) 81cm x (H) 103cm

0% APR Credit Available\* | Price Promise | Service Pledge

\*Interest Free Credit available on all orders over £1000 subject to age and status. Written details available on request.