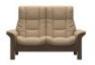

## Roomes

Furniture & Interiors | Since 1888

Gentle curves, padded arms and a supple seat, this sofa is as sleek as the name implies. The Stressless® Buckingham offers an invitation to pure relaxation in a classic design with details in wood. Individually reclining seats and available in high back, which ensures maximum support for the entire body.

**Chair** (W) 103cm x (D) 81cm x (H) 103cm

3 Seat Sofa (W) 230cm x (D) 81cm x (H) 103cm

**2 Seat Sofa** (W) 166cm x (D) 81cm x (H) 103cm

0% APR Credit Available\* | Price Promise | Service Pledge

\*Interest Free Credit available on all orders over £1000 subject to age and status. Written details available on request.