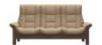

## Roomes

Furniture & Interiors | Since 1888

Gentle curves, padded arms and a supple seat, this sofa is as sleek as the name implies. The Stressless® Buckingham offers an invitation to pure relaxation in a classic design with details in wood. Individually reclining seats and available in high back, which ensures maximum support for the entire body.

**Chair** (W) 103cm x (D) 81cm x (H) 103cm

3 Seat Sofa (W) 230cm x (D) 81cm x (H) 103cm

**2 Seat Sofa** (W) 166cm x (D) 81cm x (H) 103cm

0% APR Credit Available\* | Price Promise | Service Pledge

\*Interest Free Credit available on all orders over £1000 subject to age and status. Written details available on request.