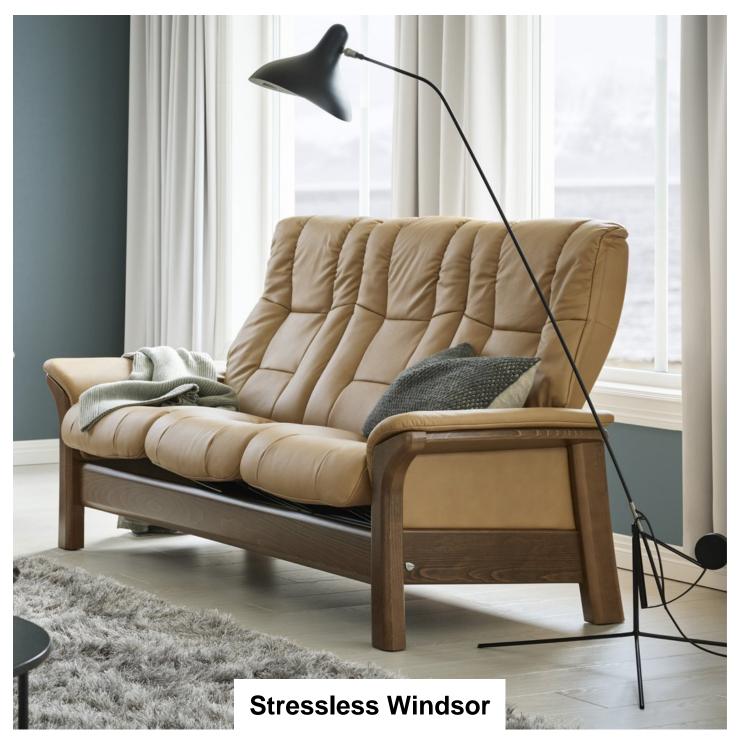

Gentle curves, padded arms and a supple seat, this sofa is as sleek as the name implies. The Stressless Windsor offers an invitation to pure relaxation in a classic design with details in wood. Individually reclining seats and available in both high and low back ensures maximum support for the entire body.

High Back Chair (W) 94cm x (D) 82cm x (H) 103cm

High Back 2 Seat Sofa (W) 149cm x (D) 82cm x (H) 103cm

High Back 3 Seat Sofa (W) 204cm x (D) 82cm x (H) 103cm

www.roomes.co.uk

**0% APR Credit Available\*** | **Price Promise** | **Service Pledge** \*Interest Free Credit available on all orders over £1000 subject to age and status. Written details available on