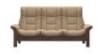

Gentle curves, padded arms and a supple seat, this sofa is as sleek as the name implies. The Stressless Windsor offers an invitation to pure relaxation in a classic design with details in wood. Individually reclining seats and available in both high and low back ensures maximum support for the entire body.

High Back Chair (W) 94cm x (D) 82cm x (H) 103cm

High Back 2 Seat Sofa (W) 149cm x (D) 82cm x (H) 103cm

High Back 3 Seat Sofa (W) 204cm x (D) 82cm x (H) 103cm

www.roomes.co.uk

**0% APR Credit Available\*** | **Price Promise** | **Service Pledge** \*Interest Free Credit available on all orders over £1000 subject to age and status. Written details available on