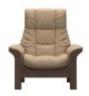

Gentle curves, padded arms and a supple seat, this sofa is as sleek as the name implies. The Stressless Windsor offers an invitation to pure relaxation in a classic design with details in wood. Individually reclining seats and available in both high and low back ensures maximum support for the entire body.

High Back Chair (W) 94cm x (D) 82cm x (H) 103cm

High Back 2 Seat Sofa (W) 149cm x (D) 82cm x (H) 103cm

High Back 3 Seat Sofa (W) 204cm x (D) 82cm x (H) 103cm

www.roomes.co.uk

**0% APR Credit Available\*** | **Price Promise** | **Service Pledge** \*Interest Free Credit available on all orders over £1000 subject to age and status. Written details available on