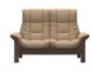

Gentle curves, padded arms and a supple seat, this sofa is as sleek as the name implies. The Stressless Windsor offers an invitation to pure relaxation in a classic design with details in wood. Individually reclining seats and available in both high and low back ensures maximum support for the entire body.

High Back Chair (W) 94cm x (D) 82cm x (H) 103cm

High Back 2 Seat Sofa (W) 149cm x (D) 82cm x (H) 103cm

High Back 3 Seat Sofa (W) 204cm x (D) 82cm x (H) 103cm

www.roomes.co.uk

**0% APR Credit Available\*** | **Price Promise** | **Service Pledge** \*Interest Free Credit available on all orders over £1000 subject to age and status. Written details available on