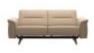

Headrest

Long Headrest

Ottoman Table

Large Ottoman (Metal Base)

Medium Ottoman (Metal Base)

2 Seat Sofa with Upholstered Arms

·, · · ·

3 Seat Sofa with Upholstered Arms

3 Seat Sofa with Wood Arms (W) 266cm x (D) 93cm x (H) 78cm

2 Seat Sofa with Wood Arms (W) 191cm x (D) 93cm x (H) 78cm

**Upholstered Arms** 

0% APR Credit Available\* | Price Promise | Service Pledge \*Interest Free Credit available on all orders over £1000 subject to age and status. Written details available on request.