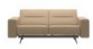

Headrest

Long Headrest

Ottoman Table

Large Ottoman (Metal Base)

Medium Ottoman (Metal Base)

2 Seat Sofa with Upholstered Arms

·, · · ·

3 Seat Sofa with Upholstered Arms

3 Seat Sofa with Wood Arms (W) 266cm x (D) 93cm x (H) 78cm

2 Seat Sofa with Wood Arms (W) 191cm x (D) 93cm x (H) 78cm

**Upholstered Arms** 

0% APR Credit Available\* | Price Promise | Service Pledge \*Interest Free Credit available on all orders over £1000 subject to age and status. Written details available on request.