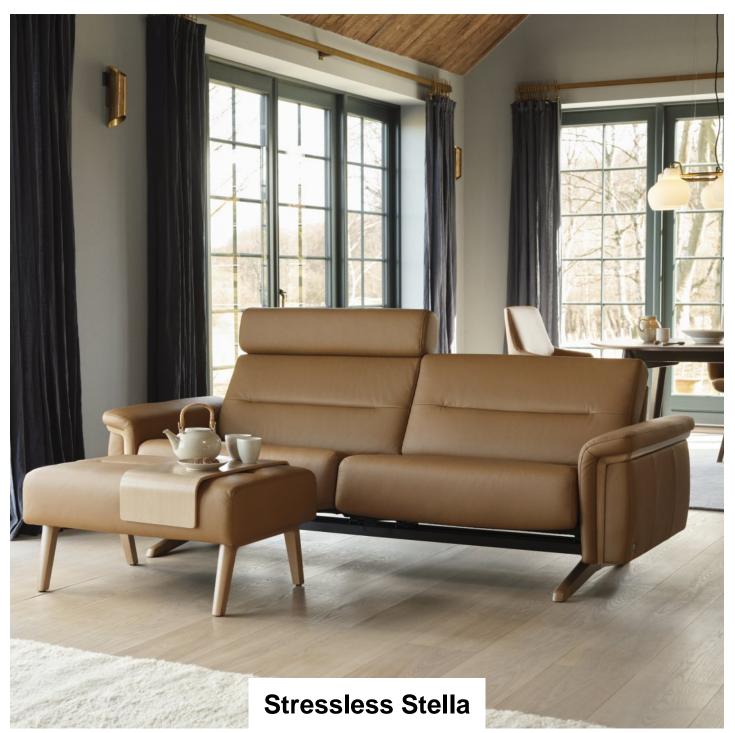

Stressless® Stella is a soft and contemporary modular sofa that responds to your

movements. The Stressless® BalanceAdapt<sup>™</sup> system allows the sofa to respond to your natural movements, adjusting the seat as you move. Recline, lean forward, lie down or put your feet up and feel how the soft and generous seat adapts to your position. When the occasion calls for just a regular sofa, simply lock the function to stop the seat from moving. Available with different armrests, seat widths, corner and custom headrest and footstool.

Headrest

Long Headrest

Ottoman Table

Large Ottoman (Metal Base)

Medium Ottoman (Metal Base)

2 Seat Sofa with Upholstered Arms

·, · · ·

3 Seat Sofa with Upholstered Arms