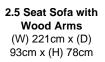

3 Seat Sofa with Wood Arms (W) 266cm x (D) 93cm x (H) 78cm

2 Seat Sofa with Wood Arms (W) 191cm x (D) 93cm x (H) 78cm

**Upholstered Arms** 

0% APR Credit Available\* | Price Promise | Service Pledge \*Interest Free Credit available on all orders over £1000 subject to age and status. Written details available on request.