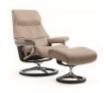

Power Recliner Chair (W) 79cm x (D) 77cm x (H) 109cm - Medium (W) 91cm x (D) 82cm x (H) 109cm - Large

**Recliner Chair and Footstool** 

(Classic Base)

Recliner Chair and Footstool (Cross Base)

Recliner Chair and Footstool (Signature Base)