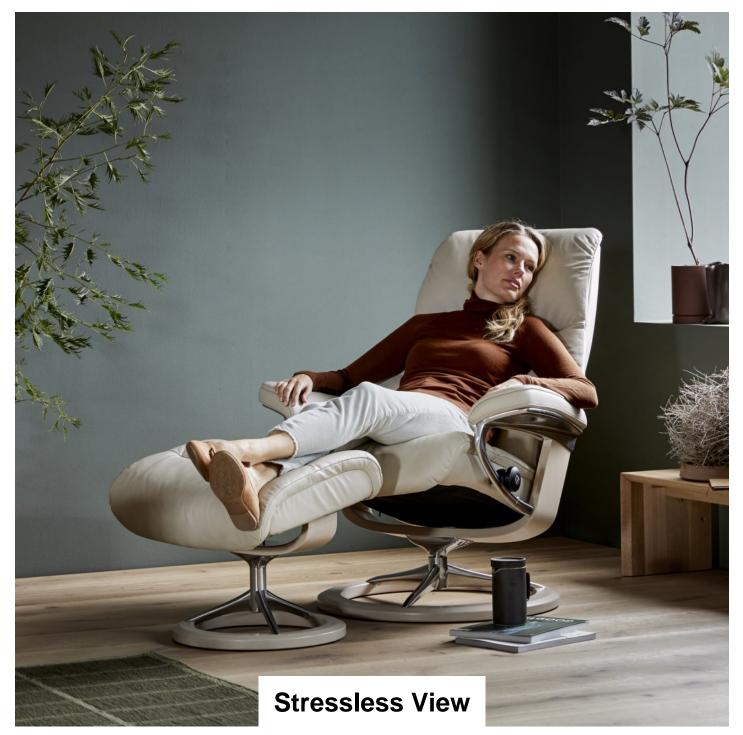

Soft and timeless. The Stressless View has ample cushioning, while retaining a timeless and modern cushion design with sleek contours. Fitted with a longer and slimmer back this recliner is great for those of us who need some extra length in the back. It also has an elegant and comfortable neck support which can be adapted to users of a variety of heights.

Power Recliner Chair (W) 79cm x (D) 77cm x (H) 109cm - Medium (W) 91cm x (D) 82cm x (H) 109cm - Large

**Recliner Chair and Footstool** 

(Classic Base)

Recliner Chair and Footstool (Cross Base)

Recliner Chair and Footstool (Signature Base)