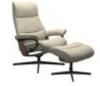

Power Recliner Chair (W) 79cm x (D) 77cm x (H) 109cm - Medium (W) 91cm x (D) 82cm x (H) 109cm - Large

**Recliner Chair and Footstool** 

(Classic Base)

Recliner Chair and Footstool (Cross Base)

Recliner Chair and Footstool (Signature Base)