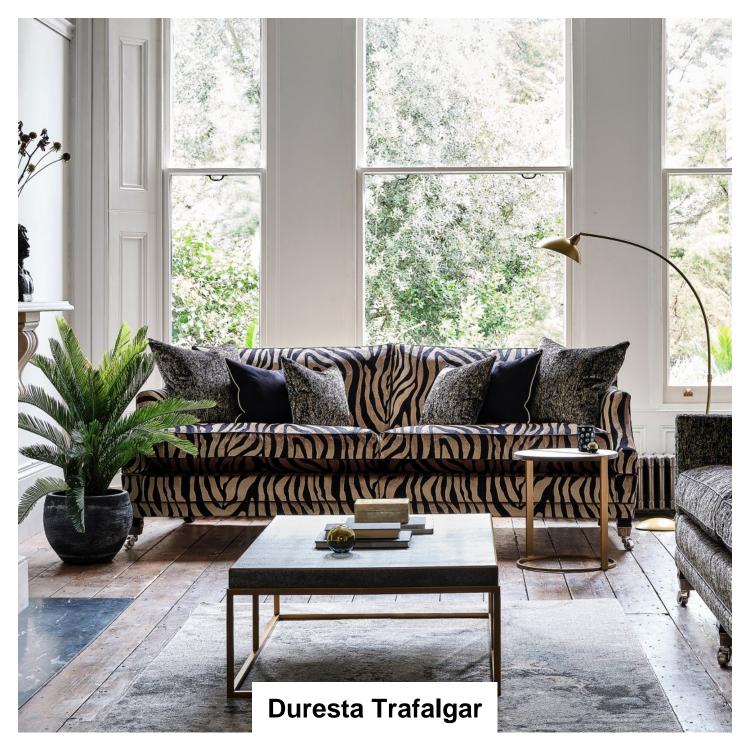

Trafalgar is beautifully handcrafted by Duresta's expert teams with a solid hardwood frame and is glued, screwed, and dowelled to provide pure lasting comfort. Coil spring seats combine with serpentine sprung backs for a luxurious experience, every time you sit. With options of both classic and scatter back cushions, you are certain to find a design that's perfect for your home.