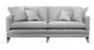

Trafalgar is beautifully handcrafted by Duresta's expert teams with a solid hardwood frame and is glued, screwed, and dowelled to provide pure lasting comfort. Coil spring seats combine with serpentine sprung backs for a luxurious experience, every time you sit. With options of both classic and scatter back cushions, you are certain to find a design that's perfect for your home.

Chair (W) 80cm x (D) 98cm x

(H) 89cm

Footstool (W) 128cm x (D) 128cm x (H) 52cm

Ladies Chair (W) 82cm x (D) 95cm x (H) 96cm

Three Seater Sofa (W) 223cm x (D) 109cm x (H) 93cm

Two and a Half Seater Sofa (W) 184cm x (D) 109cm x (H) 93cm