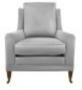

Chair (W) 80cm x (D) 98cm x

(H) 89cm

Footstool (W) 128cm x (D) 128cm x (H) 52cm

Ladies Chair (W) 82cm x (D) 95cm x (H) 96cm

Three Seater Sofa (W) 223cm x (D) 109cm x (H) 93cm

Two and a Half Seater Sofa (W) 184cm x (D) 109cm x (H) 93cm