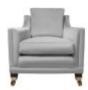

Chair (W) 80cm x (D) 98cm x

(H) 89cm

Footstool (W) 128cm x (D) 128cm x (H) 52cm

Ladies Chair (W) 82cm x (D) 95cm x (H) 96cm

Three Seater Sofa (W) 223cm x (D) 109cm x (H) 93cm

Two and a Half Seater Sofa (W) 184cm x (D) 109cm x (H) 93cm