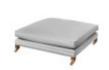

Chair (W) 80cm x (D) 98cm x

(H) 89cm

Footstool (W) 128cm x (D) 128cm x (H) 52cm

Ladies Chair (W) 82cm x (D) 95cm x (H) 96cm

Three Seater Sofa (W) 223cm x (D) 109cm x (H) 93cm

Two and a Half Seater Sofa (W) 184cm x (D) 109cm x (H) 93cm