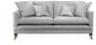

Trafalgar is beautifully handcrafted by Duresta's expert teams with a solid hardwood frame and is glued, screwed, and dowelled to provide pure lasting comfort. Coil spring seats combine with serpentine sprung backs for a luxurious experience, every time you sit. With options of both classic and scatter back cushions, you are certain to find a design that's perfect for your home.

Chair (W) 80cm x (D) 98cm x

(H) 89cm

Footstool (W) 128cm x (D) 128cm x (H) 52cm

Ladies Chair (W) 82cm x (D) 95cm x (H) 96cm

Three Seater Sofa (W) 223cm x (D) 109cm x (H) 93cm

Two and a Half Seater Sofa (W) 184cm x (D) 109cm x (H) 93cm