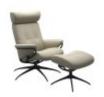

## Roomes

Furniture & Interiors | Since 1888

Stressless® Berlin has a retro vibe that has withstood the test of time for decades, while the sleek outline gives it a modern edge. On the inside, you will find all the classic Stressless® comfort technology. This model comes in a high back version with an adjustable neck pillow, and a version with a height adjustable headrest.

High Back Recliner Chair and Footstool (Cross Base)

High Back Recliner Chair with Footstool (Star Base)

Recliner Chair and Footstool with Adjustable Headrest (Cross Base) (W) 82cm x (D) 78cm x (H) 99cm

Recliner Chair and Footstool with Adjustable Headrest (Star Base) (W) 82cm x (D) 78cm x (H) 99cm