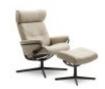

High Back Recliner Chair and Footstool (Cross Base)

High Back Recliner Chair with Footstool (Star Base)

Recliner Chair and Footstool with Adjustable Headrest (Cross Base) (W) 82cm x (D) 78cm x (H) 99cm

Recliner Chair and Footstool with Adjustable Headrest (Star Base) (W) 82cm x (D) 78cm x (H) 99cm