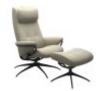

High Back Recliner Chair and Footstool (Cross Base)

High Back Recliner Chair with Footstool (Star Base)

Recliner Chair and Footstool with Adjustable Headrest (Cross Base) (W) 82cm x (D) 78cm x (H) 99cm

Recliner Chair and Footstool with Adjustable Headrest (Star Base) (W) 82cm x (D) 78cm x (H) 99cm