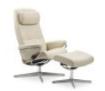

High Back Recliner Chair and Footstool (Cross Base)

High Back Recliner Chair with Footstool (Star Base)

Recliner Chair and Footstool with Adjustable Headrest (Cross Base) (W) 82cm x (D) 78cm x (H) 99cm

Recliner Chair and Footstool with Adjustable Headrest (Star Base) (W) 82cm x (D) 78cm x (H) 99cm