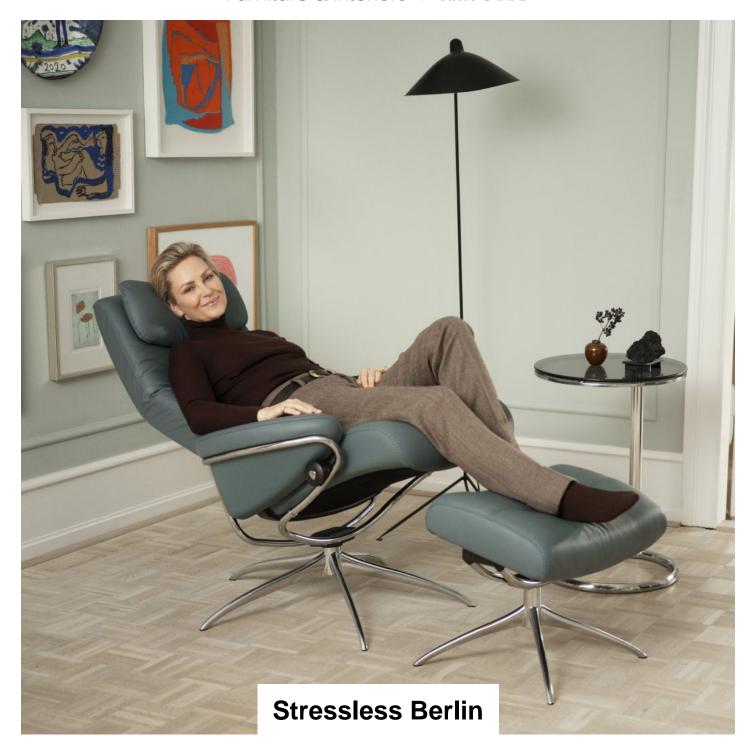

## Roomes

Furniture & Interiors | Since 1888

Stressless® Berlin has a retro vibe that has withstood the test of time for decades, while the sleek outline gives it a modern edge. On the inside, you will find all the classic Stressless® comfort technology. This model comes in a high back version with an adjustable neck pillow, and a version with a height adjustable headrest.

High Back Recliner Chair and Footstool (Cross Base)

High Back Recliner Chair with Footstool (Star Base)

Recliner Chair and Footstool with Adjustable Headrest (Cross Base) (W) 82cm x (D) 78cm x (H) 99cm

Recliner Chair and Footstool with Adjustable Headrest (Star Base) (W) 82cm x (D) 78cm x (H) 99cm