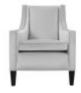

Ladies Chair x (H) 96cm

Three Seater Sofa (W) 228cm x (D) 107cm x (H) 96cm

Two and a Half Seater Sofa (W) 200cm x (D) 107cm x (H) 96cm

Two Seater Sofa (W) 186cm x (D) 107cm x (H) 96cm

Duresta Jarvis -Chair (W) 71cm x (D) 87cm x (H) 89cm