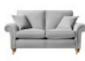

Belvedere is beautifully handcrafted by our expert teams with a solid hardwood frame and is glued, screwed, and dowelled to provide pure lasting comfort. Coil spring seats combine with serpentine sprung backs for a luxurious experience, every time you sit.

- Handmade in the UK
- 25 Year Duresta Guarantee
- Feather or fibre back and scatter cushions
- Fibre or Foam seat cushions
- Choice of wood and metal finishes

**Gents Chair** (W) 98cm x (D) 108cm (W) 95cm x (D) 98cm x (H) 96cm

Ladies Chair x (H) 96cm

Three Seater Sofa (W) 228cm x (D) 107cm x (H) 96cm

Two and a Half Seater Sofa (W) 200cm x (D) 107cm x (H) 96cm

Two Seater Sofa (W) 186cm x (D) 107cm x (H) 96cm

Duresta Jarvis -Chair (W) 71cm x (D) 87cm x (H) 89cm