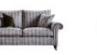

Belvedere is beautifully handcrafted by our expert teams with a solid hardwood frame and is glued, screwed, and dowelled to provide pure lasting comfort. Coil spring seats combine with serpentine sprung backs for a luxurious experience, every time you sit.

- Handmade in the UK
- 25 Year Duresta Guarantee
- Feather or fibre back and scatter cushions
- Fibre or Foam seat cushions
- Choice of wood and metal finishes

**Gents Chair** (W) 98cm x (D) 108cm (W) 95cm x (D) 98cm x (H) 96cm

Ladies Chair x (H) 96cm

Three Seater Sofa (W) 228cm x (D) 107cm x (H) 96cm

Two and a Half Seater Sofa (W) 200cm x (D) 107cm x (H) 96cm

Two Seater Sofa (W) 186cm x (D) 107cm x (H) 96cm

Duresta Jarvis -Chair (W) 71cm x (D) 87cm x (H) 89cm