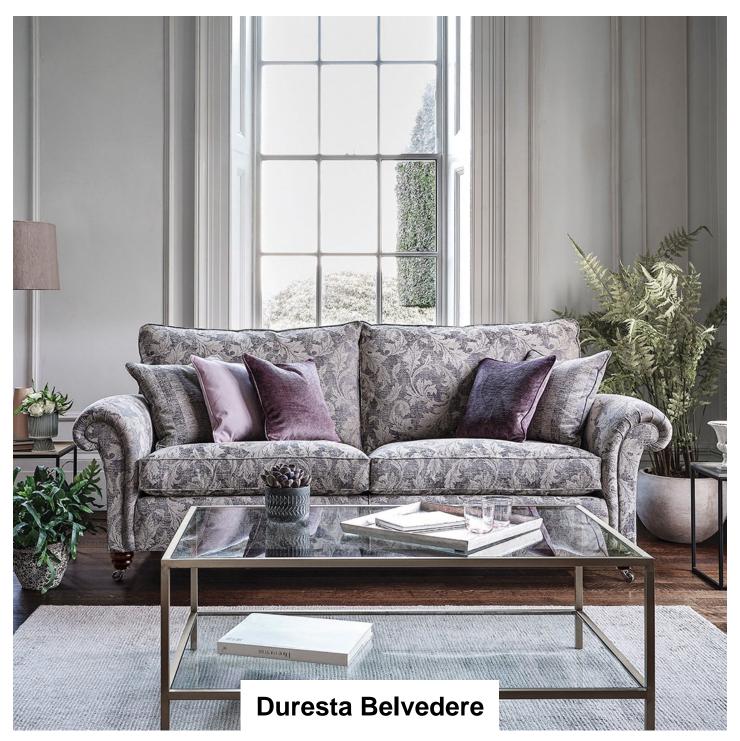

Belvedere is beautifully handcrafted by our expert teams with a solid hardwood frame and is glued, screwed, and dowelled to provide pure lasting comfort. Coil spring seats combine with serpentine sprung backs for a luxurious experience, every time you sit.

- Handmade in the UK
- 25 Year Duresta Guarantee
- Feather or fibre back and scatter cushions
- Fibre or Foam seat cushions
- Choice of wood and metal finishes

**Gents Chair** (W) 98cm x (D) 108cm (W) 95cm x (D) 98cm x (H) 96cm

Ladies Chair x (H) 96cm

Three Seater Sofa (W) 228cm x (D) 107cm x (H) 96cm

Two and a Half Seater Sofa (W) 200cm x (D) 107cm x (H) 96cm

Two Seater Sofa (W) 186cm x (D) 107cm x (H) 96cm

Duresta Jarvis -Chair (W) 71cm x (D) 87cm x (H) 89cm