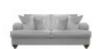

- Handmade in the UK
- 25 Year Duresta Guarantee
- Feather or fibre back and scatter cushions
- Fibre or Foam seat cushions
- · Choice of wood and metal finishes

Four Seater Grand Sofa (W) 245cm x (D) 122cm x (H) 98cm

Reading Chair (W) 133cm x (D) 122cm x (H) 98cm

Three Seater Large Sofa (W) 220cm x (D) 122cm x (H) 98cm

Two Seater Small Sofa (W) 181cm x (D) 122cm x (H) 98cm

Wing Chair (W) 92cm x (D) 98cm x (H) 114cm

0% APR Credit Available\* | Price Promise | Service Pledge