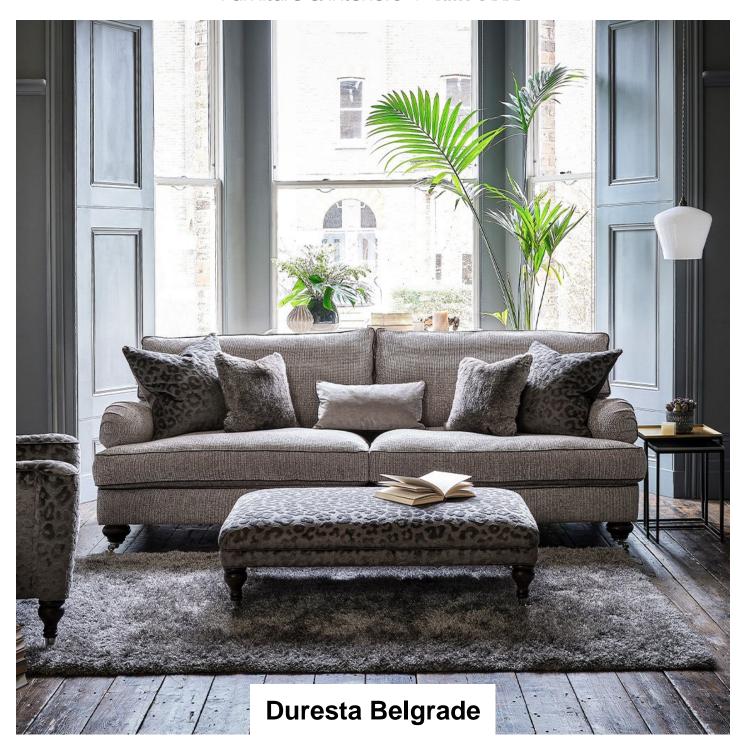

## Roomes

Furniture & Interiors | Since 1888

The beautifully stylish Belgrade range exudes casual British design. Handmade in Duresta's Nottinghamshire workshops, Belgrade is made from solid Hardwood & Plywood and is glued & screwed to provide long-lasting comfort. Serpentine sprung backs and seats combine with sprung front edges and deep-seated cushions to provide a luxurious seat to while away the hours.

- Handmade in the UK
- 25 Year Duresta Guarantee
- Feather or fibre back and scatter cushions
- Fibre or Foam seat cushions
- · Choice of wood and metal finishes

Four Seater Grand Sofa (W) 245cm x (D) 122cm x (H) 98cm