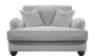

Reading Chair (W) 133cm x (D) 122cm x (H) 98cm

Three Seater Large Sofa (W) 220cm x (D) 122cm x (H) 98cm

Two Seater Small Sofa (W) 181cm x (D) 122cm x (H) 98cm

Wing Chair (W) 92cm x (D) 98cm x (H) 114cm

0% APR Credit Available\* | Price Promise | Service Pledge