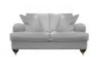

- Handmade in the UK
- 25 Year Duresta Guarantee
- Feather or fibre back and scatter cushions
- Fibre or Foam seat cushions
- · Choice of wood and metal finishes

Four Seater Grand Sofa (W) 245cm x (D) 122cm x (H) 98cm

Reading Chair (W) 133cm x (D) 122cm x (H) 98cm

Three Seater Large Sofa (W) 220cm x (D) 122cm x (H) 98cm

Two Seater Small Sofa (W) 181cm x (D) 122cm x (H) 98cm

Wing Chair (W) 92cm x (D) 98cm x (H) 114cm

0% APR Credit Available\* | Price Promise | Service Pledge