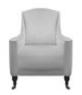

Reading Chair (W) 133cm x (D) 122cm x (H) 98cm

Three Seater Large Sofa (W) 220cm x (D) 122cm x (H) 98cm

Two Seater Small Sofa (W) 181cm x (D) 122cm x (H) 98cm

Wing Chair (W) 92cm x (D) 98cm x (H) 114cm

0% APR Credit Available\* | Price Promise | Service Pledge