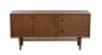

Lamp Table (W) 44cm x (D) 44cm x (H) 48cm

Wide Sideboard (W) 160cm x (D) 45cm x (H) 77cm

0% APR Credit Available\* | Price Promise | Service Pledge

\*Interest Free Credit available on all orders over £1000 subject to age and status. Written details available on