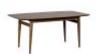

**TV Unit** (W) 60cm x (D) 40cm x (H) 135cm

Coffee Table (W) 120cm x (D) 60cm x (H) 45cm

**Extending Dining Table**(W) 160cm x (D)
95cm x (H) 77cm

Display Cabinet (W) 100cm x (D) 40cm x (H) 135cm

Darcy Arm Chair (W) 53.5cm x (D) 55.4cm x (H) 77.3cm