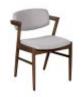

**TV Unit** (W) 60cm x (D) 40cm x (H) 135cm

Coffee Table (W) 120cm x (D) 60cm x (H) 45cm

**Extending Dining Table**(W) 160cm x (D)
95cm x (H) 77cm

Display Cabinet (W) 100cm x (D) 40cm x (H) 135cm

Darcy Arm Chair (W) 53.5cm x (D) 55.4cm x (H) 77.3cm