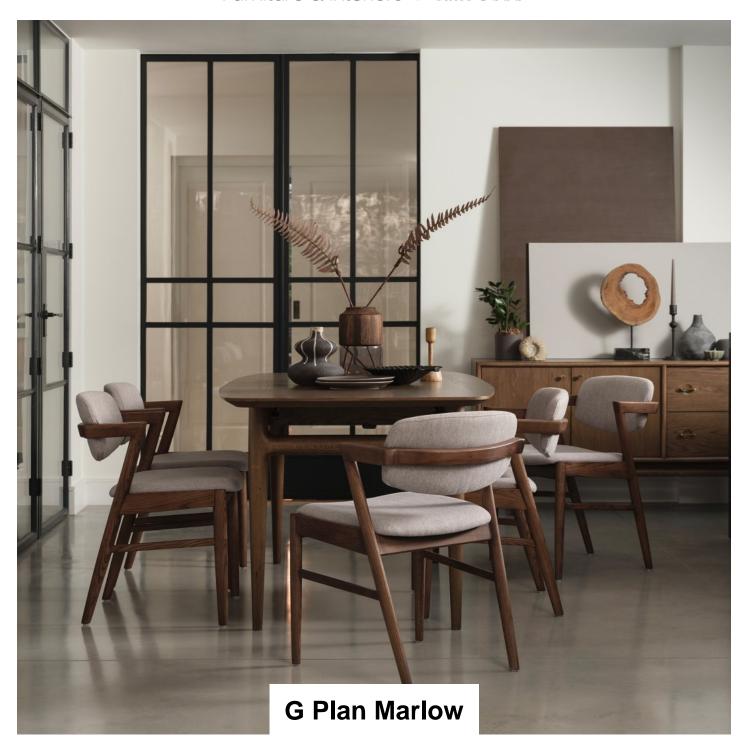

## Roomes

Furniture & Interiors | Since 1888

Impeccably crafted with attention to every detail, The Marlow Collection seamlessly blends classic elements with contemporary functionality. Its retro yet chic design adds an unmistakable touch of sophistication to any interior. Let our Marlow Collection infuse your home with a sense of timeless joy and understated elegance. Explore the Marlow collection today and rediscover the allure of vintage charm for your modern lifestyle.

**TV Unit** (W) 60cm x (D) 40cm x (H) 135cm

Coffee Table (W) 120cm x (D) 60cm x (H) 45cm

**Extending Dining Table**(W) 160cm x (D)
95cm x (H) 77cm

Display Cabinet (W) 100cm x (D) 40cm x (H) 135cm

Darcy Arm Chair (W) 53.5cm x (D) 55.4cm x (H) 77.3cm