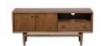

**TV Unit** (W) 60cm x (D) 40cm x (H) 135cm

Coffee Table (W) 120cm x (D) 60cm x (H) 45cm

**Extending Dining Table**(W) 160cm x (D)
95cm x (H) 77cm

Display Cabinet (W) 100cm x (D) 40cm x (H) 135cm

Darcy Arm Chair (W) 53.5cm x (D) 55.4cm x (H) 77.3cm