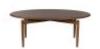

**TV Unit** (W) 60cm x (D) 40cm x (H) 135cm

Coffee Table (W) 120cm x (D) 60cm x (H) 45cm

**Extending Dining Table**(W) 160cm x (D)
95cm x (H) 77cm

Display Cabinet (W) 100cm x (D) 40cm x (H) 135cm

Darcy Arm Chair (W) 53.5cm x (D) 55.4cm x (H) 77.3cm