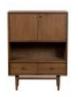

**TV Unit** (W) 60cm x (D) 40cm x (H) 135cm

Coffee Table (W) 120cm x (D) 60cm x (H) 45cm

**Extending Dining Table**(W) 160cm x (D)
95cm x (H) 77cm

Display Cabinet (W) 100cm x (D) 40cm x (H) 135cm

Darcy Arm Chair (W) 53.5cm x (D) 55.4cm x (H) 77.3cm