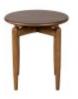

Lamp Table (W) 44cm x (D) 44cm x (H) 48cm

Wide Sideboard (W) 160cm x (D) 45cm x (H) 77cm

0% APR Credit Available\* | Price Promise | Service Pledge

\*Interest Free Credit available on all orders over £1000 subject to age and status. Written details available on