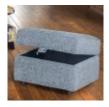

Legged Ottoman (W) 100cm x (D) 57cm x (H) 40cm

Storage Stool (W) 64cm x (D) 58cm x (H) 41cm

Chair (W) 103cm x (D) 96cm x (H) 92cm

**Gallery Accent Chair** (W) 79cm x (D) 91cm x (H) 94cm

3 Seat Sofa (Standard Back) (W) 205cm x (D) 98cm (W) 227cm x (D) 98cm (W) 227cm x (D) 98cm x (H) 95cm