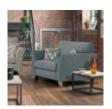

Our Hannah Collection is a sleek and sophisticated sofa that effortlessly combines style and quality without compromising affordability. With a diverse selection of fabrics, including premium chenille plains and luxurious velvet accents, you can tailor your sofa to suit your taste perfectly. Our fabric options feature the latest colour trends, ensuring your space remains on the cutting edge of style. Additionally, you have the freedom to choose between two leg finishes to seamlessly complement your decor. The Hannah Collection is available in a range of sizes, allowing you to find the perfect fit for your living space. Plus, you can personalise your comfort with the option of a Standard back or Pillow back, ensuring every moment spent on your sofa is pure bliss.

Legged Ottoman (W) 100cm x (D) 57cm x (H) 40cm

Storage Stool (W) 64cm x (D) 58cm x (H) 41cm

Chair (W) 103cm x (D) 96cm x (H) 92cm

**Gallery Accent Chair** (W) 79cm x (D) 91cm x (H) 94cm

3 Seat Sofa (Standard Back) (W) 205cm x (D) 98cm (W) 227cm x (D) 98cm (W) 227cm x (D) 98cm x (H) 95cm