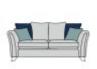

Our Hannah Collection is a sleek and sophisticated sofa that effortlessly combines style and quality without compromising affordability. With a diverse selection of fabrics, including premium chenille plains and luxurious velvet accents, you can tailor your sofa to suit your taste perfectly. Our fabric options feature the latest colour trends, ensuring your space remains on the cutting edge of style. Additionally, you have the freedom to choose between two leg finishes to seamlessly complement your decor. The Hannah Collection is available in a range of sizes, allowing you to find the perfect fit for your living space. Plus, you can personalise your comfort with the option of a Standard back or Pillow back, ensuring every moment spent on your sofa is pure bliss.

2 Seat Sofa (Pillow Back) (W) 184cm x (D) 98cm (W) 184cm x (D) 98cm (W) 205cm x (D) 98cm x (H) 95cm

2 Seat Sofa (Standard Back) x (H) 95cm

3 Seat Sofa (Pillow Back) x (H) 95cm

Footstool (W) 64cm x (D) 58cm x (H) 38cm