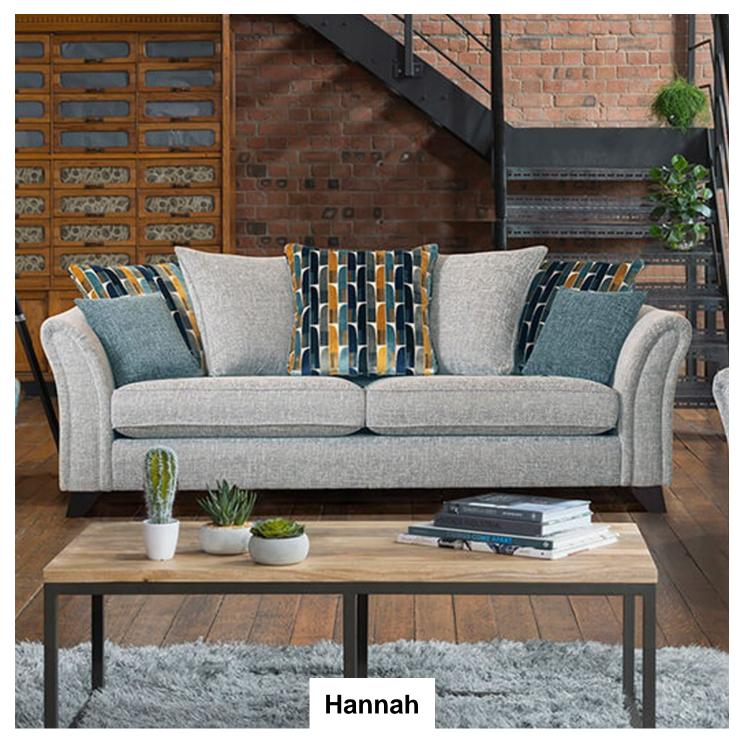

Our Hannah Collection is a sleek and sophisticated sofa that effortlessly combines style and quality without compromising affordability. With a diverse selection of fabrics, including premium chenille plains and luxurious velvet accents, you can tailor your sofa to suit your taste perfectly. Our fabric options feature the latest colour trends, ensuring your space remains on the cutting edge of style. Additionally, you have the freedom to choose between two leg finishes to seamlessly complement your decor. The Hannah Collection is available in a range of sizes, allowing you to find the perfect fit for your living space. Plus, you can personalise your comfort with the option of a Standard back or Pillow back, ensuring every moment spent on your sofa is pure bliss.