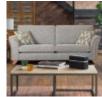

Our Hannah Collection is a sleek and sophisticated sofa that effortlessly combines style and quality without compromising affordability. With a diverse selection of fabrics, including premium chenille plains and luxurious velvet accents, you can tailor your sofa to suit your taste perfectly. Our fabric options feature the latest colour trends, ensuring your space remains on the cutting edge of style. Additionally, you have the freedom to choose between two leg finishes to seamlessly complement your decor. The Hannah Collection is available in a range of sizes, allowing you to find the perfect fit for your living space. Plus, you can personalise your comfort with the option of a Standard back or Pillow back, ensuring every moment spent on your sofa is pure bliss.

2 Seat Sofa (Pillow Back) (W) 184cm x (D) 98cm (W) 184cm x (D) 98cm (W) 205cm x (D) 98cm x (H) 95cm

2 Seat Sofa (Standard Back) x (H) 95cm

3 Seat Sofa (Pillow Back) x (H) 95cm

Footstool (W) 64cm x (D) 58cm x (H) 38cm

Legged Ottoman (W) 100cm x (D) 57cm x (H) 40cm

Storage Stool (W) 64cm x (D) 58cm x (H) 41cm

Chair (W) 103cm x (D) 96cm x (H) 92cm

**Gallery Accent Chair** (W) 79cm x (D) 91cm x (H) 94cm

3 Seat Sofa (Standard Back) (W) 205cm x (D) 98cm (W) 227cm x (D) 98cm (W) 227cm x (D) 98cm x (H) 95cm