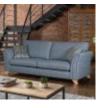

Our Hannah Collection is a sleek and sophisticated sofa that effortlessly combines style and quality without compromising affordability. With a diverse selection of fabrics, including premium chenille plains and luxurious velvet accents, you can tailor your sofa to suit your taste perfectly. Our fabric options feature the latest colour trends, ensuring your space remains on the cutting edge of style. Additionally, you have the freedom to choose between two leg finishes to seamlessly complement your decor. The Hannah Collection is available in a range of sizes, allowing you to find the perfect fit for your living space. Plus, you can personalise your comfort with the option of a Standard back or Pillow back, ensuring every moment spent on your sofa is pure bliss.

2 Seat Sofa (Pillow Back) (W) 184cm x (D) 98cm (W) 184cm x (D) 98cm (W) 205cm x (D) 98cm x (H) 95cm

2 Seat Sofa (Standard Back) x (H) 95cm

3 Seat Sofa (Pillow Back) x (H) 95cm

Footstool (W) 64cm x (D) 58cm x (H) 38cm