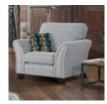

Our Hannah Collection is a sleek and sophisticated sofa that effortlessly combines style and quality without compromising affordability. With a diverse selection of fabrics, including premium chenille plains and luxurious velvet accents, you can tailor your sofa to suit your taste perfectly. Our fabric options feature the latest colour trends, ensuring your space remains on the cutting edge of style. Additionally, you have the freedom to choose between two leg finishes to seamlessly complement your decor. The Hannah Collection is available in a range of sizes, allowing you to find the perfect fit for your living space. Plus, you can personalise your comfort with the option of a Standard back or Pillow back, ensuring every moment spent on your sofa is pure bliss.

Legged Ottoman (W) 100cm x (D) 57cm x (H) 40cm

Storage Stool (W) 64cm x (D) 58cm x (H) 41cm

Chair (W) 103cm x (D) 96cm x (H) 92cm

**Gallery Accent Chair** (W) 79cm x (D) 91cm x (H) 94cm

3 Seat Sofa (Standard Back) (W) 205cm x (D) 98cm (W) 227cm x (D) 98cm (W) 227cm x (D) 98cm x (H) 95cm