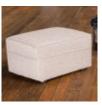

2 Seat Sofa (Pillow Back) (W) 184cm x (D) 98cm (W) 184cm x (D) 98cm (W) 205cm x (D) 98cm x (H) 95cm

2 Seat Sofa (Standard Back) x (H) 95cm

3 Seat Sofa (Pillow Back) x (H) 95cm

Footstool (W) 64cm x (D) 58cm x (H) 38cm

Legged Ottoman (W) 100cm x (D) 57cm x (H) 40cm

Storage Stool (W) 64cm x (D) 58cm x (H) 41cm

Chair (W) 103cm x (D) 96cm x (H) 92cm

**Gallery Accent Chair** (W) 79cm x (D) 91cm x (H) 94cm

3 Seat Sofa (Standard Back) (W) 205cm x (D) 98cm (W) 227cm x (D) 98cm (W) 227cm x (D) 98cm x (H) 95cm