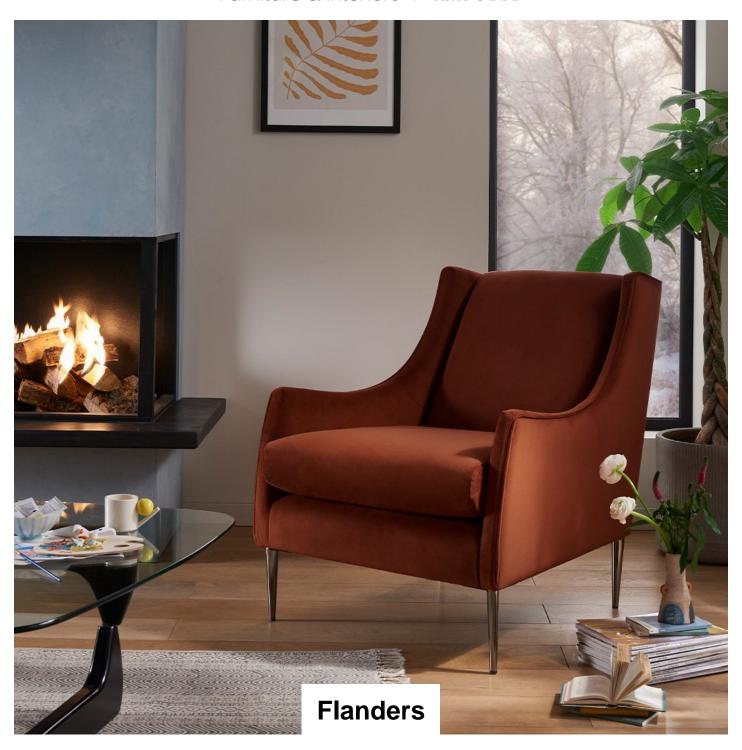

## Roomes

Furniture & Interiors | Since 1888

Introducing the Flanders Accent Chair, the epitome of chic comfort in our furniture lineup. Crafted with care in the UK from responsibly sourced hardwood, this chair is available in a range of stunning fabrics to suit every taste. The hardwood frame is meticulously glued, screwed, and stapled at key joints, ensuring durability for years to come. Nestled within is a plush foam seat interior, designed to rebound and envelop you in luxurious support. Featuring a zig-zag sprung platform seat, the Flanders Accent Chair offers unparalleled support and flexibility, making it a perfect addition to any home.