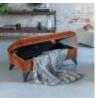

2 Seat Sofa (W) 186cm x (D) 99cm (W) 640cm x (D) 58cm (W) 143cm x (D) 99cm (W) 100cm x (D) 57cm (W) 640cm x (D) 58cm (W) 105cm x (D) 94cm x (H) 94cm

x (H) 38cm

Snuggler x (H) 94cm

Storage Stool

x (H) 41cm