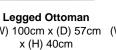

2 Seat Sofa (W) 186cm x (D) 99cm (W) 640cm x (D) 58cm (W) 143cm x (D) 99cm (W) 100cm x (D) 57cm (W) 640cm x (D) 58cm (W) 105cm x (D) 94cm x (H) 94cm

x (H) 38cm

Snuggler x (H) 94cm

Storage Stool

x (H) 41cm

Chair x (H) 94cm

Grand Sofa (W) 230cm x (D) 99cm x (H) 94cm

(W) 72cm x (D) 85cm x (H) 85cm

3 Seat Sofa (W) 208cm x (D) 99cm x (H) 94cm

0% APR Credit Available\* | Price Promise | Service Pledge