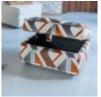

The angular arms of The Phoenix Collection are a subtle masterpiece, adorned with tapered hand-crafted legs made from character Ash. These legs feature two-tone finishes that accentuate the beautiful grain patterns, adding a touch of personality and charm to the piece. Opt for Limed Black Ash for a bold contrast or Weathered Ash for a softer, warmer look that invites relaxation. Choose from a curated selection of high-quality fabric options, including slubby chenille plains and luxurious velvet fabrics, perfectly complemented by carefully designed geometric accents. Whether you prefer bold and vibrant hues or subtle neutral tones, The Phoenix Collection offers versatility to match your desired aesthetic.