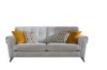

The angular arms of The Phoenix Collection are a subtle masterpiece, adorned with tapered hand-crafted legs made from character Ash. These legs feature two-tone finishes that accentuate the beautiful grain patterns, adding a touch of personality and charm to the piece. Opt for Limed Black Ash for a bold contrast or Weathered Ash for a softer, warmer look that invites relaxation. Choose from a curated selection of high-quality fabric options, including slubby chenille plains and luxurious velvet fabrics, perfectly complemented by carefully designed geometric accents. Whether you prefer bold and vibrant hues or subtle neutral tones, The Phoenix Collection offers versatility to match your desired aesthetic.