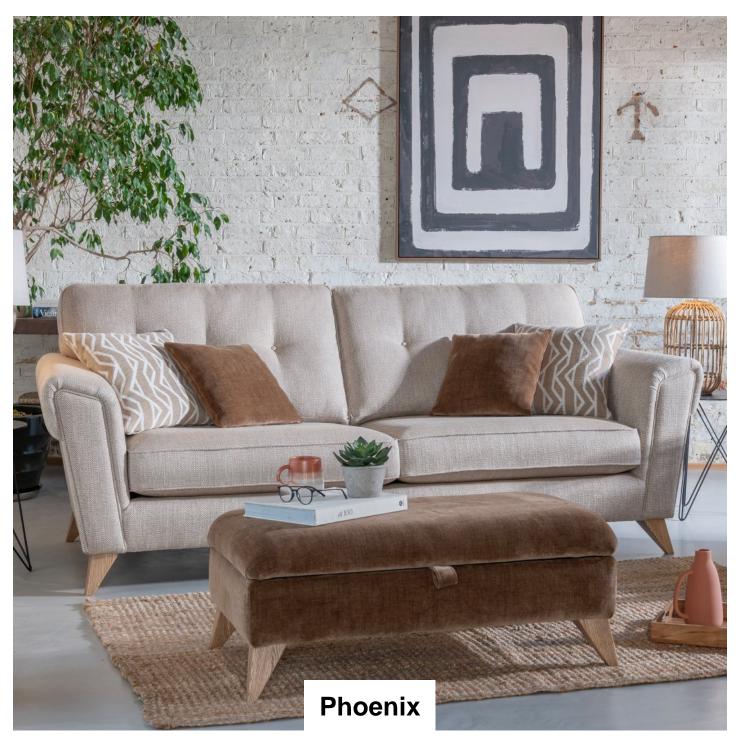

The angular arms of The Phoenix Collection are a subtle masterpiece, adorned with tapered hand-crafted legs made from character Ash. These legs feature two-tone finishes that accentuate the beautiful grain patterns, adding a touch of personality and charm to the piece. Opt for Limed Black Ash for a bold contrast or Weathered Ash for a softer, warmer look that invites relaxation. Choose from a curated selection of high-quality fabric options, including slubby chenille plains and luxurious velvet fabrics, perfectly complemented by carefully designed geometric accents. Whether you prefer bold and vibrant hues or subtle neutral tones, The Phoenix Collection offers versatility to match your desired aesthetic.