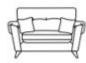

The angular arms of The Phoenix Collection are a subtle masterpiece, adorned with tapered hand-crafted legs made from character Ash. These legs feature two-tone finishes that accentuate the beautiful grain patterns, adding a touch of personality and charm to the piece. Opt for Limed Black Ash for a bold contrast or Weathered Ash for a softer, warmer look that invites relaxation. Choose from a curated selection of high-quality fabric options, including slubby chenille plains and luxurious velvet fabrics, perfectly complemented by carefully designed geometric accents. Whether you prefer bold and vibrant hues or subtle neutral tones, The Phoenix Collection offers versatility to match your desired aesthetic.