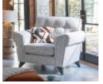

The angular arms of The Phoenix Collection are a subtle masterpiece, adorned with tapered hand-crafted legs made from character Ash. These legs feature two-tone finishes that accentuate the beautiful grain patterns, adding a touch of personality and charm to the piece. Opt for Limed Black Ash for a bold contrast or Weathered Ash for a softer, warmer look that invites relaxation. Choose from a curated selection of high-quality fabric options, including slubby chenille plains and luxurious velvet fabrics, perfectly complemented by carefully designed geometric accents. Whether you prefer bold and vibrant hues or subtle neutral tones, The Phoenix Collection offers versatility to match your desired aesthetic.