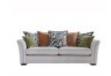

## Roomes

Furniture & Interiors | Since 1888

Sink into the sumptuous pillow back fabrics for a cosy evening in front of the TV, or opt for the classic back cushions to elevate your entertaining space with a touch of formal sophistication. The design exudes understated charm, boasting a perfectly proportioned sabre arm, delicately hand-pleated soft styling, and a subtle yet striking line of antique studs, each meticulously hand-tacked in place. For those who prefer a more minimalist aesthetic, rest assured – the studs are optional, allowing for tailored customisation to suit your preferences.

Crafted with unwavering attention to detail, each sofa features solid ash feet, expertly hand-finished in Warm Grey or Antique hues to seamlessly complement any interior decor scheme. Choose from a selection of beautiful fabrics, ranging from vintage floral designs to cosy plaids and timeless stripes, all in warm earthy shades that evoke a sense of rustic charm. The overall aesthetic embodies the allure of farmhouse or cottage-style interiors.