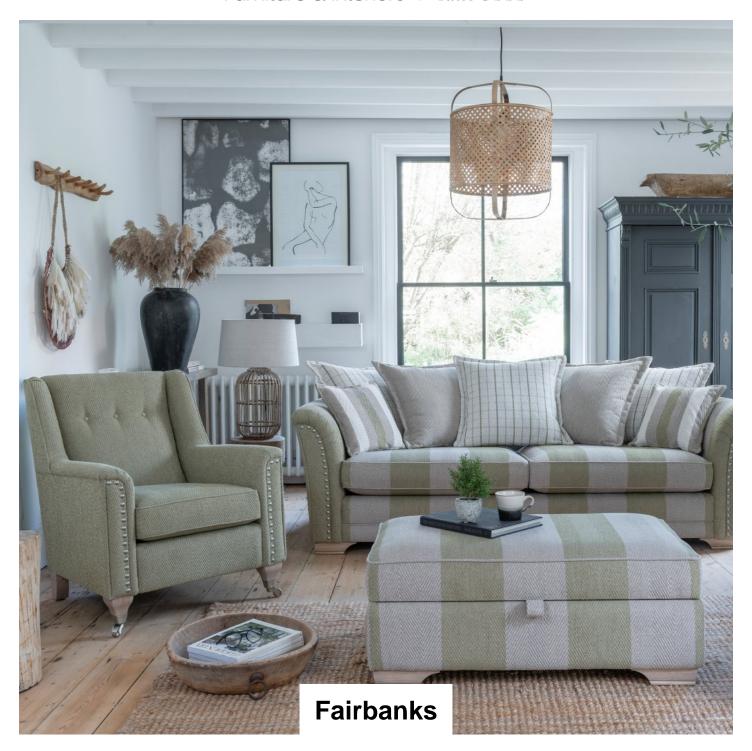

## Roomes

Furniture & Interiors | Since 1888

Sink into the sumptuous pillow back fabrics for a cosy evening in front of the TV, or opt for the classic back cushions to elevate your entertaining space with a touch of formal sophistication. The design exudes understated charm, boasting a perfectly proportioned sabre arm, delicately hand-pleated soft styling, and a subtle yet striking line of antique studs, each meticulously hand-tacked in place. For those who prefer a more minimalist aesthetic, rest assured – the studs are optional, allowing for tailored customisation to suit your preferences.

Crafted with unwavering attention to detail, each sofa features solid ash feet, expertly hand-finished in Warm Grey or Antique hues to seamlessly complement any interior decor scheme. Choose from a selection of beautiful fabrics, ranging from vintage floral designs to cosy plaids and timeless stripes, all in warm earthy shades that evoke a sense of rustic charm. The overall aesthetic embodies the allure of farmhouse or cottage-style interiors.