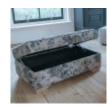

2 Seat Sofa (Pillow Back) (W) 181cm x (D) 100cm x (H) 90cm

3 Seat Sofa (Pillow Back) (W) 202cm x (D) 100cm x (H) 90cm

Footstool (W) 64cm x (D) 58cm x (H) 38cm

Ottoman (W) 103cm x (D) 62cm x (H) 43cm

Storage Stool (W) 64cm x (D) 58cm x (H) 41cm