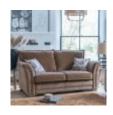

## Roomes

Furniture & Interiors | Since 1888

Sink into the sumptuous pillow back fabrics for a cosy evening in front of the TV, or opt for the classic back cushions to elevate your entertaining space with a touch of formal sophistication. The design exudes understated charm, boasting a perfectly proportioned sabre arm, delicately hand-pleated soft styling, and a subtle yet striking line of antique studs, each meticulously hand-tacked in place. For those who prefer a more minimalist aesthetic, rest assured – the studs are optional, allowing for tailored customisation to suit your preferences.

Crafted with unwavering attention to detail, each sofa features solid ash feet, expertly hand-finished in Warm Grey or Antique hues to seamlessly complement any interior decor scheme. Choose from a selection of beautiful fabrics, ranging from vintage floral designs to cosy plaids and timeless stripes, all in warm earthy shades that evoke a sense of rustic charm. The overall aesthetic embodies the allure of farmhouse or cottage-style interiors.