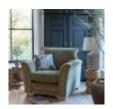

## Roomes

Furniture & Interiors | Since 1888

Sink into the sumptuous pillow back fabrics for a cosy evening in front of the TV, or opt for the classic back cushions to elevate your entertaining space with a touch of formal sophistication. The design exudes understated charm, boasting a perfectly proportioned sabre arm, delicately hand-pleated soft styling, and a subtle yet striking line of antique studs, each meticulously hand-tacked in place. For those who prefer a more minimalist aesthetic, rest assured – the studs are optional, allowing for tailored customisation to suit your preferences.

Crafted with unwavering attention to detail, each sofa features solid ash feet, expertly hand-finished in Warm Grey or Antique hues to seamlessly complement any interior decor scheme. Choose from a selection of beautiful fabrics, ranging from vintage floral designs to cosy plaids and timeless stripes, all in warm earthy shades that evoke a sense of rustic charm. The overall aesthetic embodies the allure of farmhouse or cottage-style interiors.