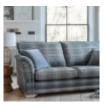

## Roomes

Furniture & Interiors | Since 1888

Sink into the sumptuous pillow back fabrics for a cosy evening in front of the TV, or opt for the classic back cushions to elevate your entertaining space with a touch of formal sophistication. The design exudes understated charm, boasting a perfectly proportioned sabre arm, delicately hand-pleated soft styling, and a subtle yet striking line of antique studs, each meticulously hand-tacked in place. For those who prefer a more minimalist aesthetic, rest assured – the studs are optional, allowing for tailored customisation to suit your preferences.

Crafted with unwavering attention to detail, each sofa features solid ash feet, expertly hand-finished in Warm Grey or Antique hues to seamlessly complement any interior decor scheme. Choose from a selection of beautiful fabrics, ranging from vintage floral designs to cosy plaids and timeless stripes, all in warm earthy shades that evoke a sense of rustic charm. The overall aesthetic embodies the allure of farmhouse or cottage-style interiors.