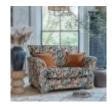

## Roomes

Furniture & Interiors | Since 1888

Sink into the sumptuous pillow back fabrics for a cosy evening in front of the TV, or opt for the classic back cushions to elevate your entertaining space with a touch of formal sophistication. The design exudes understated charm, boasting a perfectly proportioned sabre arm, delicately hand-pleated soft styling, and a subtle yet striking line of antique studs, each meticulously hand-tacked in place. For those who prefer a more minimalist aesthetic, rest assured – the studs are optional, allowing for tailored customisation to suit your preferences.

Crafted with unwavering attention to detail, each sofa features solid ash feet, expertly hand-finished in Warm Grey or Antique hues to seamlessly complement any interior decor scheme. Choose from a selection of beautiful fabrics, ranging from vintage floral designs to cosy plaids and timeless stripes, all in warm earthy shades that evoke a sense of rustic charm. The overall aesthetic embodies the allure of farmhouse or cottage-style interiors.

**Chair** (W) 100cm x (D) 99cm x (H) 90cm

Woodstock Accent Chair (W) 76cm x (D) 90cm x (H) 89cm

Grand Sofa (Pillow Back) (W) 225cm x (D) 100cm x (H) 90cm

Grand Sofa (Standard Back) (W) 225cm x (D) 100cm x (H) 90cm