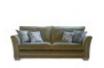

## Roomes

Furniture & Interiors | Since 1888

Sink into the sumptuous pillow back fabrics for a cosy evening in front of the TV, or opt for the classic back cushions to elevate your entertaining space with a touch of formal sophistication. The design exudes understated charm, boasting a perfectly proportioned sabre arm, delicately hand-pleated soft styling, and a subtle yet striking line of antique studs, each meticulously hand-tacked in place. For those who prefer a more minimalist aesthetic, rest assured – the studs are optional, allowing for tailored customisation to suit your preferences.

Crafted with unwavering attention to detail, each sofa features solid ash feet, expertly hand-finished in Warm Grey or Antique hues to seamlessly complement any interior decor scheme. Choose from a selection of beautiful fabrics, ranging from vintage floral designs to cosy plaids and timeless stripes, all in warm earthy shades that evoke a sense of rustic charm. The overall aesthetic embodies the allure of farmhouse or cottage-style interiors.