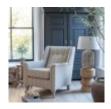

## Roomes

Furniture & Interiors | Since 1888

Sink into the sumptuous pillow back fabrics for a cosy evening in front of the TV, or opt for the classic back cushions to elevate your entertaining space with a touch of formal sophistication. The design exudes understated charm, boasting a perfectly proportioned sabre arm, delicately hand-pleated soft styling, and a subtle yet striking line of antique studs, each meticulously hand-tacked in place. For those who prefer a more minimalist aesthetic, rest assured – the studs are optional, allowing for tailored customisation to suit your preferences.

Crafted with unwavering attention to detail, each sofa features solid ash feet, expertly hand-finished in Warm Grey or Antique hues to seamlessly complement any interior decor scheme. Choose from a selection of beautiful fabrics, ranging from vintage floral designs to cosy plaids and timeless stripes, all in warm earthy shades that evoke a sense of rustic charm. The overall aesthetic embodies the allure of farmhouse or cottage-style interiors.

**Chair** (W) 100cm x (D) 99cm x (H) 90cm

Woodstock Accent Chair (W) 76cm x (D) 90cm x (H) 89cm

Grand Sofa (Pillow Back) (W) 225cm x (D) 100cm x (H) 90cm

Grand Sofa (Standard Back) (W) 225cm x (D) 100cm x (H) 90cm