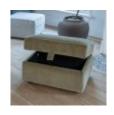

2 Seat Sofa (Pillow Back) (W) 181cm x (D) 100cm x (H) 90cm

3 Seat Sofa (Pillow Back) (W) 202cm x (D) 100cm x (H) 90cm

Footstool (W) 64cm x (D) 58cm x (H) 38cm

Ottoman (W) 103cm x (D) 62cm x (H) 43cm

Storage Stool (W) 64cm x (D) 58cm x (H) 41cm