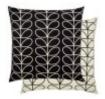

Small Linear Stem Cool Grey (Feather)

Small Linear Stem Duck Egg (Feather)

Small Linear Stem Monochrome (Feather)

Small Linear Stem Pear (Feather)

Small Linear Stem Persimmon (Feather)

Small Linear Stem Sunflower (Feather)