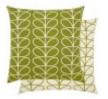

Small Linear Stem Cool Grey (Feather)

Small Linear Stem Duck Egg (Feather)

Small Linear Stem Monochrome (Feather)

Small Linear Stem Pear (Feather)

Small Linear Stem Persimmon (Feather)

Small Linear Stem Sunflower (Feather)