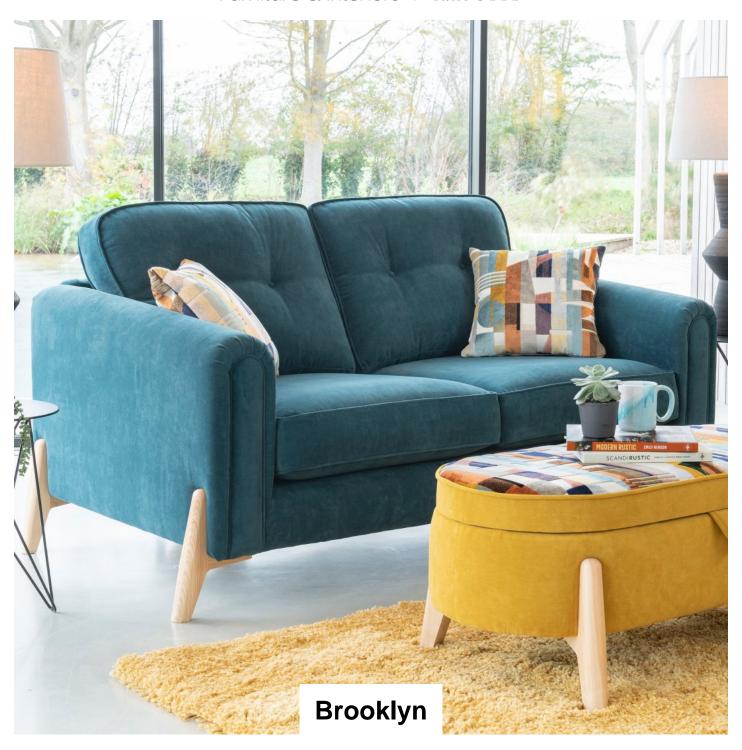

## Roomes

Furniture & Interiors | Since 1888

The design of the Brooklyn Collection mixes mid-century with a modern Scandi aesthetic. A bold feature splayed leg, hand crafted from solid ash, rounded gently sloping upholstered arms are set at the perfect height and the curved buttoned back cushion is superbly tailored, bringing a touch of Scandi-chic to the living room. The Brooklyn Collection also features an optional headrest to customise the look, perfect for those that prefer extra support without the need for a higher back cushion that would otherwise compromise the design.