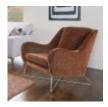

## Roomes

Furniture & Interiors | Since 1888

The Lennon range brings together Scandinavian elegance with a contemporary urban flair. Featuring beautifully proportioned track arms and sleek lines, the design is elevated by the choice of rustic weathered oak or sleek satin aluminium front plinths, creating a minimalist aesthetic brimming with character. Textured chenille plains, combined with geometric scatter cushions and bold velvet accents, bring each fabric story to life. Crafted with an unwavering commitment to quality, comfort, and affordability, the Lennon range is designed to enhance everyday living.

**Footstool** (W) 64cm x (D) 58cm x (H) 38cm

Legged Ottoman (W) 100cm x (D) 57cm x (H) 40cm

**Storage Stool** (W) 64cm x (D) 58cm x (H) 41cm

Chair (W) 96cm x (D) 95cm x (H) 94cm

**Grand Sofa** (W) 215cm x (D) 98cm (W) 192cm x (D) 98cm x (H) 94cm

3 Seat Sofa x (H) 94cm

**Accent Chair** x (H) 93cm

2 Seat Sofa (W) 74cm x (D) 92cm (W) 171cm x (D) 98cm x (H) 94cm

www.roomes.co.uk

\*Interest Free Credit available on all orders over £1000 subject to age and status. Written details available on