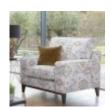

## Roomes

Furniture & Interiors | Since 1888

The Lennon range brings together Scandinavian elegance with a contemporary urban flair. Featuring beautifully proportioned track arms and sleek lines, the design is elevated by the choice of rustic weathered oak or sleek satin aluminium front plinths, creating a minimalist aesthetic brimming with character. Textured chenille plains, combined with geometric scatter cushions and bold velvet accents, bring each fabric story to life. Crafted with an unwavering commitment to quality, comfort, and affordability, the Lennon range is designed to enhance everyday living.

**Footstool** (W) 64cm x (D) 58cm x (H) 38cm

Legged Ottoman (W) 100cm x (D) 57cm x (H) 40cm

**Storage Stool** (W) 64cm x (D) 58cm x (H) 41cm

Chair (W) 96cm x (D) 95cm x (H) 94cm

**Grand Sofa** (W) 215cm x (D) 98cm (W) 192cm x (D) 98cm x (H) 94cm

3 Seat Sofa x (H) 94cm

**Accent Chair** x (H) 93cm

2 Seat Sofa (W) 74cm x (D) 92cm (W) 171cm x (D) 98cm x (H) 94cm

www.roomes.co.uk

\*Interest Free Credit available on all orders over £1000 subject to age and status. Written details available on