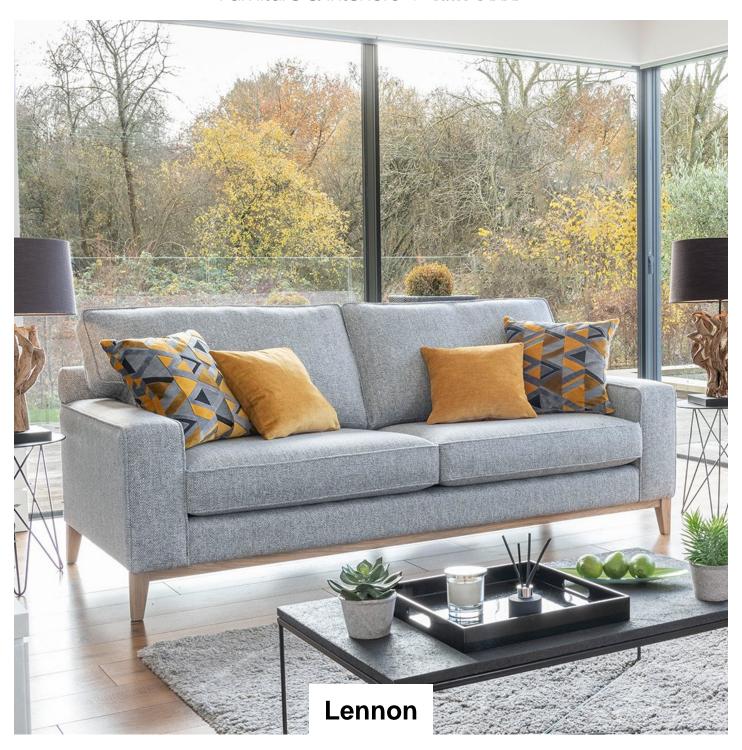

## Roomes

Furniture & Interiors | Since 1888

The Lennon range brings together Scandinavian elegance with a contemporary urban flair. Featuring beautifully proportioned track arms and sleek lines, the design is elevated by the choice of rustic weathered oak or sleek satin aluminium front plinths, creating a minimalist aesthetic brimming with character. Textured chenille plains, combined with geometric scatter cushions and bold velvet accents, bring each fabric story to life. Crafted with an unwavering commitment to quality, comfort, and affordability, the Lennon range is designed to enhance everyday living.