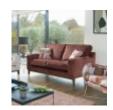

3 Seat Sofa x (H) 94cm

**Accent Chair** x (H) 93cm

2 Seat Sofa (W) 74cm x (D) 92cm (W) 171cm x (D) 98cm x (H) 94cm

www.roomes.co.uk

\*Interest Free Credit available on all orders over £1000 subject to age and status. Written details available on