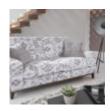

## Roomes

Furniture & Interiors | Since 1888

The Lennon range brings together Scandinavian elegance with a contemporary urban flair. Featuring beautifully proportioned track arms and sleek lines, the design is elevated by the choice of rustic weathered oak or sleek satin aluminium front plinths, creating a minimalist aesthetic brimming with character. Textured chenille plains, combined with geometric scatter cushions and bold velvet accents, bring each fabric story to life. Crafted with an unwavering commitment to quality, comfort, and affordability, the Lennon range is designed to enhance everyday living.

**Footstool** (W) 64cm x (D) 58cm x (H) 38cm

Legged Ottoman (W) 100cm x (D) 57cm x (H) 40cm

**Storage Stool** (W) 64cm x (D) 58cm x (H) 41cm

Chair (W) 96cm x (D) 95cm x (H) 94cm

**Grand Sofa** (W) 215cm x (D) 98cm (W) 192cm x (D) 98cm x (H) 94cm

3 Seat Sofa x (H) 94cm

**Accent Chair** x (H) 93cm

2 Seat Sofa (W) 74cm x (D) 92cm (W) 171cm x (D) 98cm x (H) 94cm

www.roomes.co.uk

\*Interest Free Credit available on all orders over £1000 subject to age and status. Written details available on