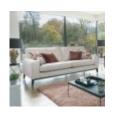

## Roomes

Furniture & Interiors | Since 1888

The Lennon range brings together Scandinavian elegance with a contemporary urban flair. Featuring beautifully proportioned track arms and sleek lines, the design is elevated by the choice of rustic weathered oak or sleek satin aluminium front plinths, creating a minimalist aesthetic brimming with character. Textured chenille plains, combined with geometric scatter cushions and bold velvet accents, bring each fabric story to life. Crafted with an unwavering commitment to quality, comfort, and affordability, the Lennon range is designed to enhance everyday living.

**Footstool** (W) 64cm x (D) 58cm x (H) 38cm

Legged Ottoman (W) 100cm x (D) 57cm x (H) 40cm

**Storage Stool** (W) 64cm x (D) 58cm x (H) 41cm

Chair (W) 96cm x (D) 95cm x (H) 94cm

**Grand Sofa** (W) 215cm x (D) 98cm (W) 192cm x (D) 98cm x (H) 94cm

3 Seat Sofa x (H) 94cm

**Accent Chair** x (H) 93cm

2 Seat Sofa (W) 74cm x (D) 92cm (W) 171cm x (D) 98cm x (H) 94cm

www.roomes.co.uk

\*Interest Free Credit available on all orders over £1000 subject to age and status. Written details available on